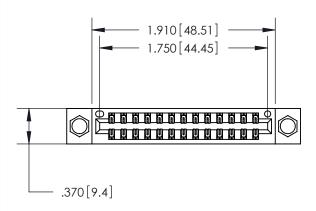

## 846 SERIES HIGH TEMP CARD EDGE CONNECTOR PART NUMBER: 896-026-500-807

SOUR CONNECTION OF

EDAC INC TORONTO, ONTARIO CANADA

YOUR CONNECTION TO QUALITY & SERVICE WITHOUT

THESE DRAWINGS AND SPECIFICATIONS ARE THE PROPERTY OF EDAC INC.,AND SHALL NOT BE REPRODUCED,OR COPIEI OR USED AS THE BASIS FOR THE MANUFACTURE OR SALE OF APPARATUS WITHOUT WRITTEN PERMISSION.

<u>Contact Dimensions:</u>
500-Wire Hole .050x.025 (1.27x0.64) - Tail LG. =.260 (6.60) .125 (3.18) Contact Spacing x .250 (6.35) Row Spacing

- INSULATOR MATERIAL: THERMOPLASTIC POLYESTER, UL 94V-0 CONTACT MATERIAL; COPPER, NICKEL, TIN ALLOY CA-725 CONTACT PLATING: GOLD ON THE MATING AREA, TIN-LEAD
  - ON THE CONTACT TAILS, NICKEL UNDERPLATE