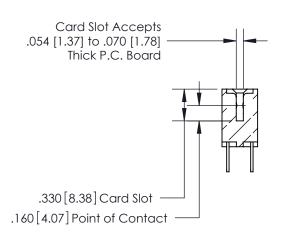

<u>Contact Dimensions:</u>
500-Wire Hole .050x.025 (1.27x0.64) - Tail LG. =.260 (6.60) .125 (3.18) Contact Spacing x .250 (6.35) Row Spacing

- INSULATOR MATERIAL: THERMOPLASTIC POLYESTER, UL 94V-0 CONTACT MATERIAL; COPPER, NICKEL, TIN ALLOY CA-725 CONTACT PLATING: GOLD ON THE MATING AREA, TIN-LEAD
  - ON THE CONTACT TAILS, NICKEL UNDERPLATE