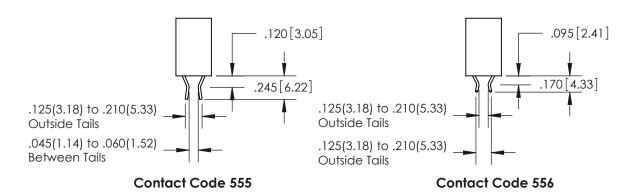

846 SERIES HIGH TEMP CARD EDGE CONNECTOR CONTACT CODE 555,556,558,559,560 DIMENSIONS

YOUR CONNECTION TO QUALITY & SERVICE

|   | ACAD REFERENCE NO. 846-ENG-MASTER |                  |
|---|-----------------------------------|------------------|
|   | DRAWN: J.LEE                      | DATE: APR. 22/09 |
|   | CHECKED:                          | DATE:            |
|   | SCALE: 1:1                        | SHEET 2 OF 2     |
| D | DRAWING NUMBER                    | ISSUE            |