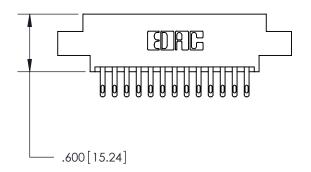

**Contact Code 558** 

**Contact Code 559** 

**Contact Code 560** 

INSULATOR MATERIAL: THERMOPLASTIC POLYESTER, UL 94V-0 CONTACT MATERIAL; COPPER, NICKEL, TIN ALLOY CA-725 CONTACT PLATING: GOLD ON THE MATING AREA, TIN-LEAD ON THE CONTACT TAILS, NICKEL UNDERPLATE

<u>Contact Dimensions:</u>
500-Wire Hole .050x.025 (1.27x0.64) - Tail LG. =.260 (6.60) .125 (3.18) Contact Spacing x .250 (6.35) Row Spacing

- INSULATOR MATERIAL: THERMOPLASTIC POLYESTER, UL 94V-0 CONTACT MATERIAL; COPPER, NICKEL, TIN ALLOY CA-725 CONTACT PLATING: GOLD ON THE MATING AREA, TIN-LEAD
  - ON THE CONTACT TAILS, NICKEL UNDERPLATE