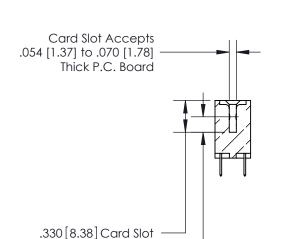

**Contact Code 560** 

INSULATOR MATERIAL: THERMOPLASTIC POLYESTER, UL 94V-0 CONTACT MATERIAL; COPPER, NICKEL, TIN ALLOY CA-725 CONTACT PLATING: GOLD ON THE MATING AREA, TIN-LEAD ON THE CONTACT TAILS, NICKEL UNDERPLATE

**Contact Code 558** 

## 846/896 SERIES HIGH TEMP CARD EDGE CONNECTOR CONTACT CODE 555,556,558,559,560 DIMENSIONS

.150 [3.81]

YOUR CONNECTION TO QUALITY & SERVICE

**Contact Code 559** 

**EDAC INC** TORONTO, ONTARIO CANADA

THESE DRAWINGS AND SPECIFICATIONS ARE THE PROPERTY OF EDAC INC.,AND SHALL NOT BE REPRODUCED, OR COPIED OR USED AS THE BASIS FOR THE MANUFACTURE OR SALE OF APPARATUS WITHOUT WRITTEN PERMISSION.