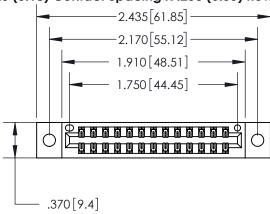

THIS IS A C.A.D. GENERATED DRAWING DO NOT MAKE MANUAL REVISIONS TO MASTER.

.160 [4.07] Point of Contact -

846/896 SERIES HIGH TEMP CARD EDGE CONNECTOR PART NUMBER: 896-026-520-802

YOUR CONNECTION TO QUALITY & SERVICE

<u>Contact Dimensions:</u> 520-P.C. Tail .030x.018 (0.76x0.46) - Tail LG. = .175 (4.45) .125 (3.18) Contact Spacing x .250 (6.35) Row Spacing

INSULATOR MATERIAL: THERMOPLASTIC POLYESTER, UL 94V-0 CONTACT MATERIAL; COPPER, NICKEL, TIN ALLOY CA-725 CONTACT PLATING: GOLD ON THE MATING AREA, TIN-LEAD ON THE CONTACT TAILS, NICKEL UNDERPLATE