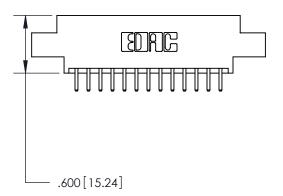

THIS IS A C.A.D. GENERATED DRAWING DO NOT MAKE MANUAL REVISIONS TO MASTER.

ISSUE NUMBER

.165[4.19]

.375 [9.54]

ORIGINAL

1

.060 [1.52] .125(3.18) to .210(5.33) **Outside Tails** .125(3.18) to .210(5.33) **Outside Tails** 