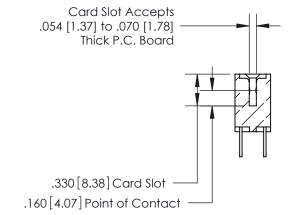

.060 [1.52] .165 [4.19] .150 [3.81] .375 [9.54] .125(3.18) to .210(5.33) **Outside Tails** .125(3.18) to .210(5.33) **Outside Tails** 

**Contact Code 558** 

**Contact Code 559** 

**Contact Code 560** 

INSULATOR MATERIAL: THERMOPLASTIC POLYESTER, UL 94V-0 CONTACT MATERIAL; COPPER, NICKEL, TIN ALLOY CA-725 CONTACT PLATING: GOLD ON THE MATING AREA, TIN-LEAD ON THE CONTACT TAILS, NICKEL UNDERPLATE