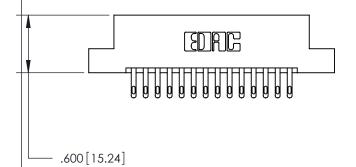

846-ENG-MASTER

| 846 SERIES HIGH TEMP CARD EDGE CONNECTOR | 5 |
|------------------------------------------|---|
| PART NUMBER: 896-028-500-208             |   |

1

.060 [1.52] .200 [5.08] .210[5.33] -.260 [6.6] -.660 [16.76] .660 [16.76]