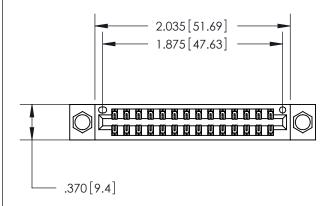

846-ENG-MASTER

| 846 SERIES HIGH TEMP CARD EDGE CONNECTOR | 5 |
|------------------------------------------|---|
| PART NUMBER: 896-028-500-208             |   |

1

.060 [1.52] .200 [5.08] .210[5.33] -.260 [6.6] -.660 [16.76] .660 [16.76]