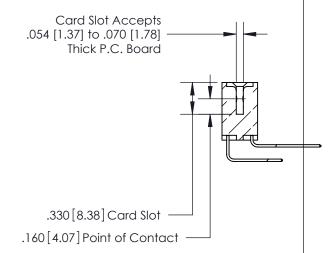

<u>Contact Dimensions:</u>
559-90 Degree Bend (Code 541 Contacts)
See Sheet 2 for Contact Code 555, 556, 558, 559, 560 Dimensions

INSULATOR MATERIAL: THERMOPLASTIC POLYESTER, UL 94V-0 CONTACT MATERIAL; COPPER, NICKEL, TIN ALLOY CA-725 CONTACT PLATING: GOLD ON THE MATING AREA, TIN-LEAD ON THE CONTACT TAILS, NICKEL UNDERPLATE

**Contact Code 560** 

INSULATOR MATERIAL: THERMOPLASTIC POLYESTER, UL 94V-0 CONTACT MATERIAL; COPPER, NICKEL, TIN ALLOY CA-725 CONTACT PLATING: GOLD ON THE MATING AREA, TIN-LEAD ON THE CONTACT TAILS, NICKEL UNDERPLATE