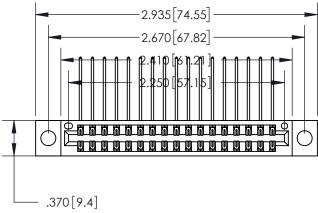

<u>Contact Dimensions:</u>
559-90 Degree Bend (Code 541 Contacts)
See Sheet 2 for Contact Code 555, 556, 558, 559, 560 Dimensions

INSULATOR MATERIAL: THERMOPLASTIC POLYESTER, UL 94V-0 CONTACT MATERIAL; COPPER, NICKEL, TIN ALLOY CA-725 CONTACT PLATING: GOLD ON THE MATING AREA, TIN-LEAD ON THE CONTACT TAILS, NICKEL UNDERPLATE

THIS IS A C.A.D. GENERATED DRAWING DO NOT MAKE MANUAL REVISIONS TO MASTER.

ISSUE NUMBER ORIGINAL

846/896 SERIES HIGH TEMP CARD EDGE CONNECTOR PART NUMBER: 896-034-559-804

YOUR CONNECTION TO QUALITY & SERVICE