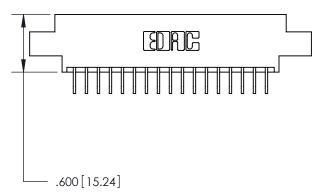

THIS IS A C.A.D. GENERATED DRAWING DO NOT MAKE MANUAL REVISIONS TO MASTER.

ISSUE NUMBER ORIGINAL

846/896 SERIES HIGH TEMP CARD EDGE CONNECTOR PART NUMBER: 896-034-559-804

YOUR CONNECTION TO QUALITY & SERVICE

**EDAC INC** TORONTO, ONTARIO CANADA

THESE DRAWINGS AND SPECIFICATIONS ARE THE PROPERTY OF EDAC INC., AND SHALL NOT BE REPRODUCED, OR COPIED OR USED AS THE BASIS FOR THE MANUFACTURE OR SALE OF APPARATUS WITHOUT WRITTEN PERMISSION.