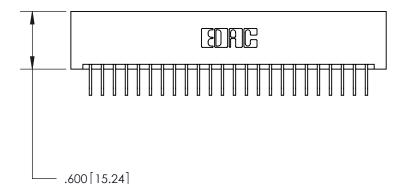

<u>Contact Dimensions:</u>
558-90 Degree Bend (Code 541 Contacts)
See Sheet 2 for Contact Code 555, 556, 558, 559, 560 Dimensions

THIS IS A C.A.D. GENERATED DRAWING DO NOT MAKE MANUAL REVISIONS TO MASTER.