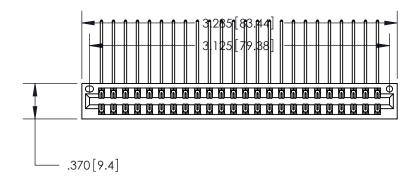

ISSUE NUMBER

ORIGINAL

1

.330 [8.38] Card Slot

ACAD REFERENCE NO.

Card Slot Accepts .054 [1.37] to .070 [1.78] Thick P.C. Board

.160 [4.07] Point of Contact -

846/896 SERIES HIGH TEMP CARD EDGE CONNECTOR PART NUMBER: 896-048-558-201