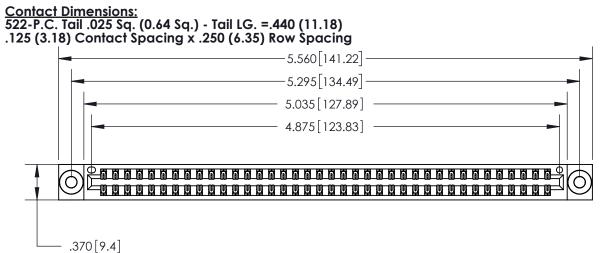

846/896 SERIES HIGH TEMP CARD EDGE CONNECTOR PART NUMBER: 896-076-522-803

YOUR CONNECTION TO QUALITY & SERVICE

**EDAC INC** TORONTO, ONTARIO CANADA

THESE DRAWINGS AND SPECIFICATIONS ARE THE PROPERTY OF EDAC INC.,AND SHALL NOT BE REPRODUCED, OR COPIED OR USED AS THE BASIS FOR THE MANUFACTURE OR SALE OF APPARATUS WITHOUT WRITTEN PERMISSION.

| ACAD REFERENCE NO. | 846-ENG-MASTER   |
|--------------------|------------------|
| DRAWN: J.LEE       | DATE: APR. 22/09 |
| CHECKED:           | DATE:            |
| SCALE: 1:1         | SHEET 1 OF 2     |
| DRAWING NUMBER     | ISSUE            |
| 846-FNG-MASTER     | 1                |