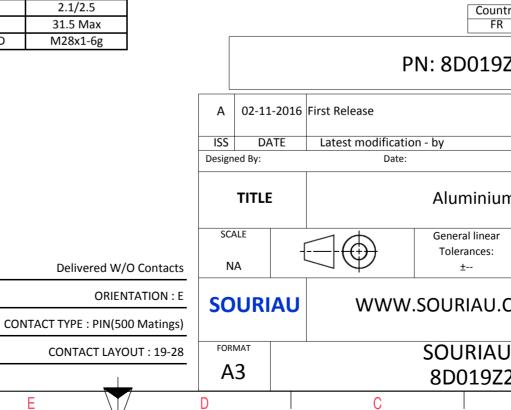

| <b>T</b> | G G | н <b>п</b> | m | <u>О</u> |
|----------|-----|------------|---|----------|
|          |     |            |   |          |

LAYOUT SHOWN AS

Keying Shown as example

## CHARACTERISTICS

BASIC SERIES:

SHELL SIZE : 19

SHELL TYPE : Square Flange Receptacle

PLATING : Z = Black Zinc Nickel

Н

CONTACT TYPE : Standard Crimp Contact

ယ

| Connector dimension |               |  |  |
|---------------------|---------------|--|--|
| Dim                 | Nominal       |  |  |
| Р                   | 3.25±0.2      |  |  |
| РР                  | 4.93±0.2      |  |  |
| R1                  | 29.36         |  |  |
| R2                  | 26.97         |  |  |
| S                   | 36.5±0.3      |  |  |
| V                   | 20.83+0/-1.25 |  |  |
| W                   | 2.1/2.5       |  |  |
| Z                   | 31.5 Max      |  |  |
| VV THREAD           | M28x1-6g      |  |  |

Е

|                                                                                                                                        | σ                                         |         | А                      |              |   |  |
|----------------------------------------------------------------------------------------------------------------------------------------|-------------------------------------------|---------|------------------------|--------------|---|--|
|                                                                                                                                        |                                           |         |                        |              |   |  |
|                                                                                                                                        |                                           |         |                        |              | 4 |  |
| AS EXA                                                                                                                                 | AMPLE                                     |         |                        |              | 3 |  |
| r any non-conformity or damage<br>s which does not comply with<br>er of the Parties or by a third party<br>ndation, technical notice.) |                                           |         |                        |              |   |  |
| untry<br>FR<br>9Z2                                                                                                                     | Jurisdiction & Control List<br>Not Listed |         |                        |              |   |  |
|                                                                                                                                        |                                           | CUSTOME | R DRAWING              | MOD N°       |   |  |
| um Receptacle 8D series                                                                                                                |                                           |         |                        |              |   |  |
| ar<br>:                                                                                                                                |                                           |         | / PROJECT<br><b>59</b> |              | 1 |  |
| J.COM<br>This document is the property of<br>SOURIAU<br>it must not be reproduced or<br>communicated without permission                |                                           |         |                        |              |   |  |
| U DRG N°<br>Z28PEL-C                                                                                                                   |                                           |         |                        | SHEET<br>1/2 |   |  |
|                                                                                                                                        | В                                         |         | А                      |              | - |  |
|                                                                                                                                        |                                           |         |                        |              |   |  |