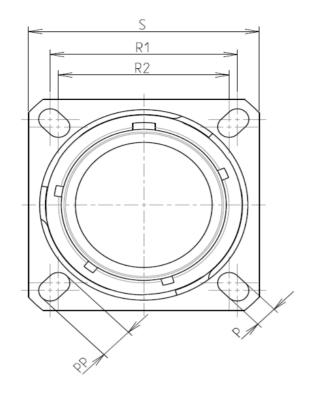

| Connector dimension |               |  |  |
|---------------------|---------------|--|--|
| Dim                 | Nominal       |  |  |
| Р                   | 3.25±0.2      |  |  |
| РР                  | 4.93±0.2      |  |  |
| R1                  | 29.36         |  |  |
| R2                  | 26.97         |  |  |
| S                   | 36.5±0.3      |  |  |
| V                   | 20.83+0/-1.25 |  |  |
| W                   | 2.1/2.5       |  |  |
| Z                   | 31.5 Max      |  |  |
| VV THREAD           | M28x1-6g      |  |  |