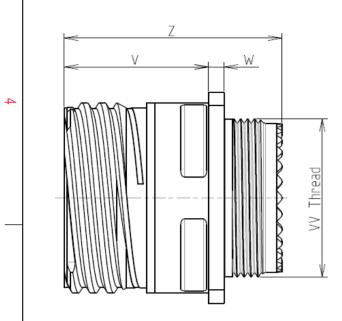

8D 0

G

19

Ζ

28

Ρ

F

Е ΙL

| Connector dimension |               |  |  |
|---------------------|---------------|--|--|
| Dim                 | Nominal       |  |  |
| Р                   | 3.25±0.2      |  |  |
| РР                  | 4.93±0.2      |  |  |
| R1                  | 29.36         |  |  |
| R2                  | 26.97         |  |  |
| S                   | 36.5±0.3      |  |  |
| V                   | 20.83+0/-1.25 |  |  |
| W                   | 2.1/2.5       |  |  |
| Z                   | 31.5 Max      |  |  |
| VV THREAD           | M28x1-6g      |  |  |