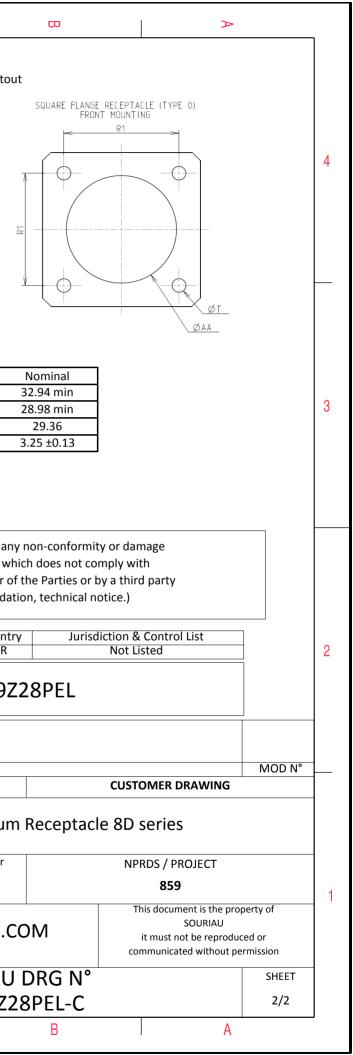

| Connector dimension |               |  |  |
|---------------------|---------------|--|--|
| Dim                 | Nominal       |  |  |
| Р                   | 3.25±0.2      |  |  |
| РР                  | 4.93±0.2      |  |  |
| R1                  | 29.36         |  |  |
| R2                  | 26.97         |  |  |
| S                   | 36.5±0.3      |  |  |
| V                   | 20.83+0/-1.25 |  |  |
| W                   | 2.1/2.5       |  |  |
| Z                   | 31.5 Max      |  |  |
| VV THREAD           | M28x1-6g      |  |  |

|          | Т                                                                                                                                                                                                        | ۵                                                                                                                                                                                                                                                                                                                                                                                                                                                                                                                                                                                                                                                                                                                                                                                                                                                                                                                                                                                                                                                                                                                                                                                                                                                                                                                                                                                                                        | г | m | D                                      | 0                                                 |                                    |
|----------|----------------------------------------------------------------------------------------------------------------------------------------------------------------------------------------------------------|--------------------------------------------------------------------------------------------------------------------------------------------------------------------------------------------------------------------------------------------------------------------------------------------------------------------------------------------------------------------------------------------------------------------------------------------------------------------------------------------------------------------------------------------------------------------------------------------------------------------------------------------------------------------------------------------------------------------------------------------------------------------------------------------------------------------------------------------------------------------------------------------------------------------------------------------------------------------------------------------------------------------------------------------------------------------------------------------------------------------------------------------------------------------------------------------------------------------------------------------------------------------------------------------------------------------------------------------------------------------------------------------------------------------------|---|---|----------------------------------------|---------------------------------------------------|------------------------------------|
|          |                                                                                                                                                                                                          | Contact Layout                                                                                                                                                                                                                                                                                                                                                                                                                                                                                                                                                                                                                                                                                                                                                                                                                                                                                                                                                                                                                                                                                                                                                                                                                                                                                                                                                                                                           |   |   |                                        |                                                   | Panel Cutout                       |
| 4        |                                                                                                                                                                                                          | *0<br>*0 0° 0°<br>*0 0° 0°                                                                                                                                                                                                                                                                                                                                                                                                                                                                                                                                                                                                                                                                                                                                                                                                                                                                                                                                                                                                                                                                                                                                                                                                                                                                                                                                                                                               |   |   | Å                                      | SQUARE FLANGE RECEPTACLE (TY)<br>REAR MOUNTING    | PE 0)                              |
|          | Contact Contact le   position X-axis   ID (mn)   A +.066 (1.68)   B +.189 (4.80)                                                                                                                         | × 0 0 <sup>±</sup> |   |   | کر ۔<br>ب                              |                                                   |                                    |
| ω        | C +286 (7.26)<br>D +345 (8.76)<br>E +357 (9.07)<br>F +321 (8.15)<br>G +242 (6.15)<br>H +130 (3.30)<br>J +000 (0.00)<br>K -130 (3.30)<br>L -242 (6.15)<br>M -321 (8.15)<br>N -357 (9.07)<br>P -345 (8.76) | $\begin{array}{rrrrrrrrrrrrrrrrrrrrrrrrrrrrrrrrrrrr$                                                                                                                                                                                                                                                                                                                                                                                                                                                                                                                                                                                                                                                                                                                                                                                                                                                                                                                                                                                                                                                                                                                                                                                                                                                                                                                                                                     |   |   |                                        |                                                   | Dim<br>ØA<br>ØAA<br>R1<br>ØT       |
|          | ŀ                                                                                                                                                                                                        |                                                                                                                                                                                                                                                                                                                                                                                                                                                                                                                                                                                                                                                                                                                                                                                                                                                                                                                                                                                                                                                                                                                                                                                                                                                                                                                                                                                                                          |   |   |                                        | SOURIAU shall no                                  | t he liable for any                |
| 0        |                                                                                                                                                                                                          |                                                                                                                                                                                                                                                                                                                                                                                                                                                                                                                                                                                                                                                                                                                                                                                                                                                                                                                                                                                                                                                                                                                                                                                                                                                                                                                                                                                                                          |   |   |                                        | due to a use of<br>the Specifications is          | the Products whi                   |
|          |                                                                                                                                                                                                          |                                                                                                                                                                                                                                                                                                                                                                                                                                                                                                                                                                                                                                                                                                                                                                                                                                                                                                                                                                                                                                                                                                                                                                                                                                                                                                                                                                                                                          |   |   |                                        | PN                                                | I: 8D019Z                          |
|          |                                                                                                                                                                                                          |                                                                                                                                                                                                                                                                                                                                                                                                                                                                                                                                                                                                                                                                                                                                                                                                                                                                                                                                                                                                                                                                                                                                                                                                                                                                                                                                                                                                                          |   |   | A 02-11-20<br>ISS DATE<br>Designed By: | 116 First Release<br>Latest modification<br>Date: | - by                               |
|          |                                                                                                                                                                                                          |                                                                                                                                                                                                                                                                                                                                                                                                                                                                                                                                                                                                                                                                                                                                                                                                                                                                                                                                                                                                                                                                                                                                                                                                                                                                                                                                                                                                                          |   |   | TITLE                                  |                                                   | Aluminium                          |
| <b>_</b> |                                                                                                                                                                                                          |                                                                                                                                                                                                                                                                                                                                                                                                                                                                                                                                                                                                                                                                                                                                                                                                                                                                                                                                                                                                                                                                                                                                                                                                                                                                                                                                                                                                                          |   |   | SCALE<br>NA                            |                                                   | General linear<br>Tolerances:<br>± |
|          |                                                                                                                                                                                                          |                                                                                                                                                                                                                                                                                                                                                                                                                                                                                                                                                                                                                                                                                                                                                                                                                                                                                                                                                                                                                                                                                                                                                                                                                                                                                                                                                                                                                          |   |   | SOURIA                                 | U WWW.S                                           | OURIAU.C                           |
|          |                                                                                                                                                                                                          |                                                                                                                                                                                                                                                                                                                                                                                                                                                                                                                                                                                                                                                                                                                                                                                                                                                                                                                                                                                                                                                                                                                                                                                                                                                                                                                                                                                                                          |   |   | FORMAT<br>A3                           |                                                   | SOURIAU<br>8D019Z2                 |
| l        | Н                                                                                                                                                                                                        | G                                                                                                                                                                                                                                                                                                                                                                                                                                                                                                                                                                                                                                                                                                                                                                                                                                                                                                                                                                                                                                                                                                                                                                                                                                                                                                                                                                                                                        | F | E | D                                      | C                                                 |                                    |