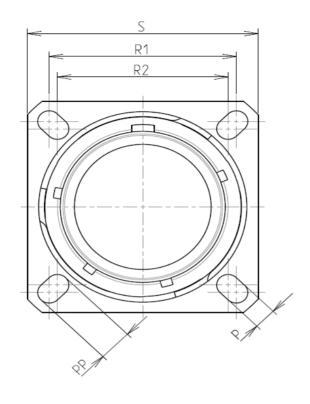

А

| Dim       | Nominal       |
|-----------|---------------|
| Р         | 3.91±0.2      |
| PP        | 6.15±0.2      |
| R1        | 38.1          |
| R2        | 34.93         |
| S         | 46±0.3        |
| V         | 20.07+0/-1.25 |
| W         | 2.1/3.2       |
| Z         | 31.5 Max      |
| VV THREAD | M37x1-6g      |