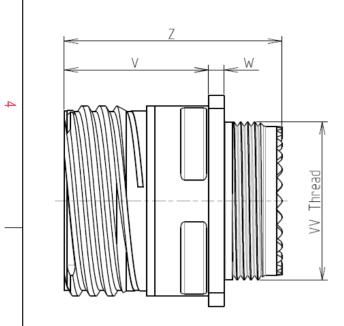

А

| Dim       | Nominal       |
|-----------|---------------|
| Р         | 3.91±0.2      |
| PP        | 6.15±0.2      |
| R1        | 38.1          |
| R2        | 34.93         |
| S         | 46±0.3        |
| V         | 20.07+0/-1.25 |
| W         | 2.1/3.2       |
| Z         | 31.5 Max      |
| VV THREAD | M37x1-6g      |