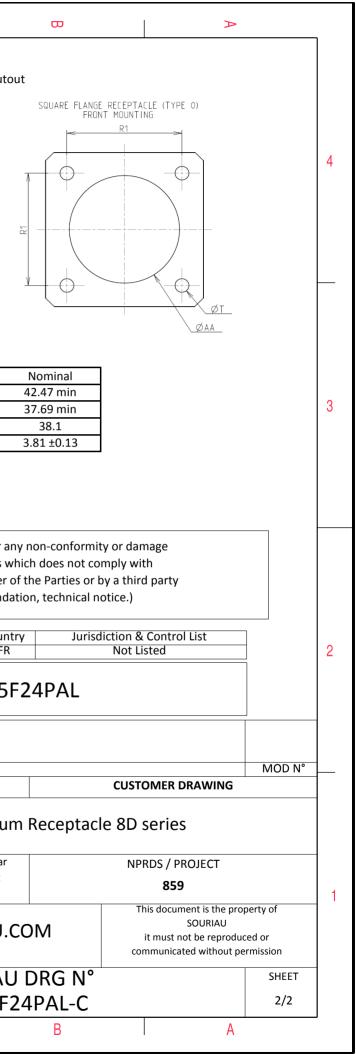

А

| Dim       | Nominal       |
|-----------|---------------|
| Р         | 3.91±0.2      |
| PP        | 6.15±0.2      |
| R1        | 38.1          |
| R2        | 34.93         |
| S         | 46±0.3        |
| V         | 20.07+0/-1.25 |
| W         | 2.1/3.2       |
| Z         | 31.5 Max      |
| VV THREAD | M37x1-6g      |

|          |                                                                                                                                                                                                                                                                                                                                                                                                                                                           | ۵                                                                                                                                                                                                                                                                                                                                                                                                                                                                                                                                                                                                                                                                                                                                                                                                                                                                                                                                                                                                                                                                                                                                                        | г п | m |                        | 0                                                                                                                                           |
|----------|-----------------------------------------------------------------------------------------------------------------------------------------------------------------------------------------------------------------------------------------------------------------------------------------------------------------------------------------------------------------------------------------------------------------------------------------------------------|----------------------------------------------------------------------------------------------------------------------------------------------------------------------------------------------------------------------------------------------------------------------------------------------------------------------------------------------------------------------------------------------------------------------------------------------------------------------------------------------------------------------------------------------------------------------------------------------------------------------------------------------------------------------------------------------------------------------------------------------------------------------------------------------------------------------------------------------------------------------------------------------------------------------------------------------------------------------------------------------------------------------------------------------------------------------------------------------------------------------------------------------------------|-----|---|------------------------|---------------------------------------------------------------------------------------------------------------------------------------------|
|          |                                                                                                                                                                                                                                                                                                                                                                                                                                                           | Contact Layout                                                                                                                                                                                                                                                                                                                                                                                                                                                                                                                                                                                                                                                                                                                                                                                                                                                                                                                                                                                                                                                                                                                                           |     |   |                        | Panel Cutou                                                                                                                                 |
| 4        |                                                                                                                                                                                                                                                                                                                                                                                                                                                           |                                                                                                                                                                                                                                                                                                                                                                                                                                                                                                                                                                                                                                                                                                                                                                                                                                                                                                                                                                                                                                                                                                                                                          |     |   | Ā                      | SQUARE FLANGE RECEPTACLE (TYPE 0)<br>REAR MOUNTING                                                                                          |
|          | Contact         Locat           position ID         X-axis           A         +.000 (0.00)           B         +.230 (5.84)           C         +.403 (10.24)           D         +.461 (117.1)           E         +.413 (10.49)           F        370 (9.40)           J        230 (5.84)           H         +.000 (0.00)           J        230 (5.84)           K        370 (9.40)           L        413 (10.49)           M        461 (11.71) | Contacts           Contact         Location           Y-axis         position ID         X-axis         Y-axis           +4.72 (11.99)         N         -403 (10.24)         +298 (7.57)           +4.10 (10.41)         P         -230 (5.84)         +410 (10.41)           +289 (7.57)         R         +000 (0.00)         +234 (5.94)           +100 (2.54)         S         +230 (5.84)         +172 (4.37)          384 (3.40)         T         +186 (4.72)         -062 (1.57)          441 (11.20)         V         +200 (0.00)         -323 (8.20)          441 (11.20)         V         -211 (5.36)         -267 (6.78)          441 (11.20)         X         -186 (4.72)         -062 (1.57)          438 (8.53)         Y         -230 (5.84)         +172 (4.37)          441 (11.20)         X         -186 (4.72)         -062 (1.57)          441 (12.01)         X         -186 (4.72)         -062 (1.57)          441 (11.20)         X         -186 (4.72)         -062 (1.57)          441 (13.20)         X         -186 (4.72)         -062 (1.57)          134 (3.40)         Z         +000 (0.00)         +0.02 (0.70) |     |   | α<br>₩                 | ØT<br>ØA                                                                                                                                    |
| ىي       |                                                                                                                                                                                                                                                                                                                                                                                                                                                           | Vumber of<br>contacts     Size<br>contacts     Service<br>rating     Contact<br>location       12     12     1     AB.D.E.M.<br>P.R.T.XY       12     16     I     AB.T.Y.<br>AB.T.Y.                                                                                                                                                                                                                                                                                                                                                                                                                                                                                                                                                                                                                                                                                                                                                                                                                                                                                                                                                                    |     |   |                        | Dim<br>ØA<br>ØAA<br>R1<br>ØT                                                                                                                |
|          |                                                                                                                                                                                                                                                                                                                                                                                                                                                           |                                                                                                                                                                                                                                                                                                                                                                                                                                                                                                                                                                                                                                                                                                                                                                                                                                                                                                                                                                                                                                                                                                                                                          |     |   |                        |                                                                                                                                             |
|          |                                                                                                                                                                                                                                                                                                                                                                                                                                                           |                                                                                                                                                                                                                                                                                                                                                                                                                                                                                                                                                                                                                                                                                                                                                                                                                                                                                                                                                                                                                                                                                                                                                          |     |   |                        | SOURIAU shall not be liable for an<br>due to a use of the Products wh<br>the Specifications issued by either o<br>(professional recommendat |
| N        |                                                                                                                                                                                                                                                                                                                                                                                                                                                           |                                                                                                                                                                                                                                                                                                                                                                                                                                                                                                                                                                                                                                                                                                                                                                                                                                                                                                                                                                                                                                                                                                                                                          |     |   |                        | PN: 8D025F                                                                                                                                  |
|          |                                                                                                                                                                                                                                                                                                                                                                                                                                                           |                                                                                                                                                                                                                                                                                                                                                                                                                                                                                                                                                                                                                                                                                                                                                                                                                                                                                                                                                                                                                                                                                                                                                          |     |   | A 07-10-20<br>ISS DATE | 16 First Release                                                                                                                            |
|          |                                                                                                                                                                                                                                                                                                                                                                                                                                                           |                                                                                                                                                                                                                                                                                                                                                                                                                                                                                                                                                                                                                                                                                                                                                                                                                                                                                                                                                                                                                                                                                                                                                          |     |   | Designed By:<br>TITLE  | Date:<br>Aluminiun                                                                                                                          |
| <u> </u> |                                                                                                                                                                                                                                                                                                                                                                                                                                                           |                                                                                                                                                                                                                                                                                                                                                                                                                                                                                                                                                                                                                                                                                                                                                                                                                                                                                                                                                                                                                                                                                                                                                          |     |   | SCALE<br>NA            | General linear<br>Tolerances:<br>±                                                                                                          |
|          |                                                                                                                                                                                                                                                                                                                                                                                                                                                           |                                                                                                                                                                                                                                                                                                                                                                                                                                                                                                                                                                                                                                                                                                                                                                                                                                                                                                                                                                                                                                                                                                                                                          |     |   | SOURIA                 |                                                                                                                                             |
|          |                                                                                                                                                                                                                                                                                                                                                                                                                                                           |                                                                                                                                                                                                                                                                                                                                                                                                                                                                                                                                                                                                                                                                                                                                                                                                                                                                                                                                                                                                                                                                                                                                                          |     |   | FORMAT<br>A3           | SOURIAU<br>8D025F2                                                                                                                          |
| l        | Н                                                                                                                                                                                                                                                                                                                                                                                                                                                         | G                                                                                                                                                                                                                                                                                                                                                                                                                                                                                                                                                                                                                                                                                                                                                                                                                                                                                                                                                                                                                                                                                                                                                        | F   | E | D                      | С                                                                                                                                           |