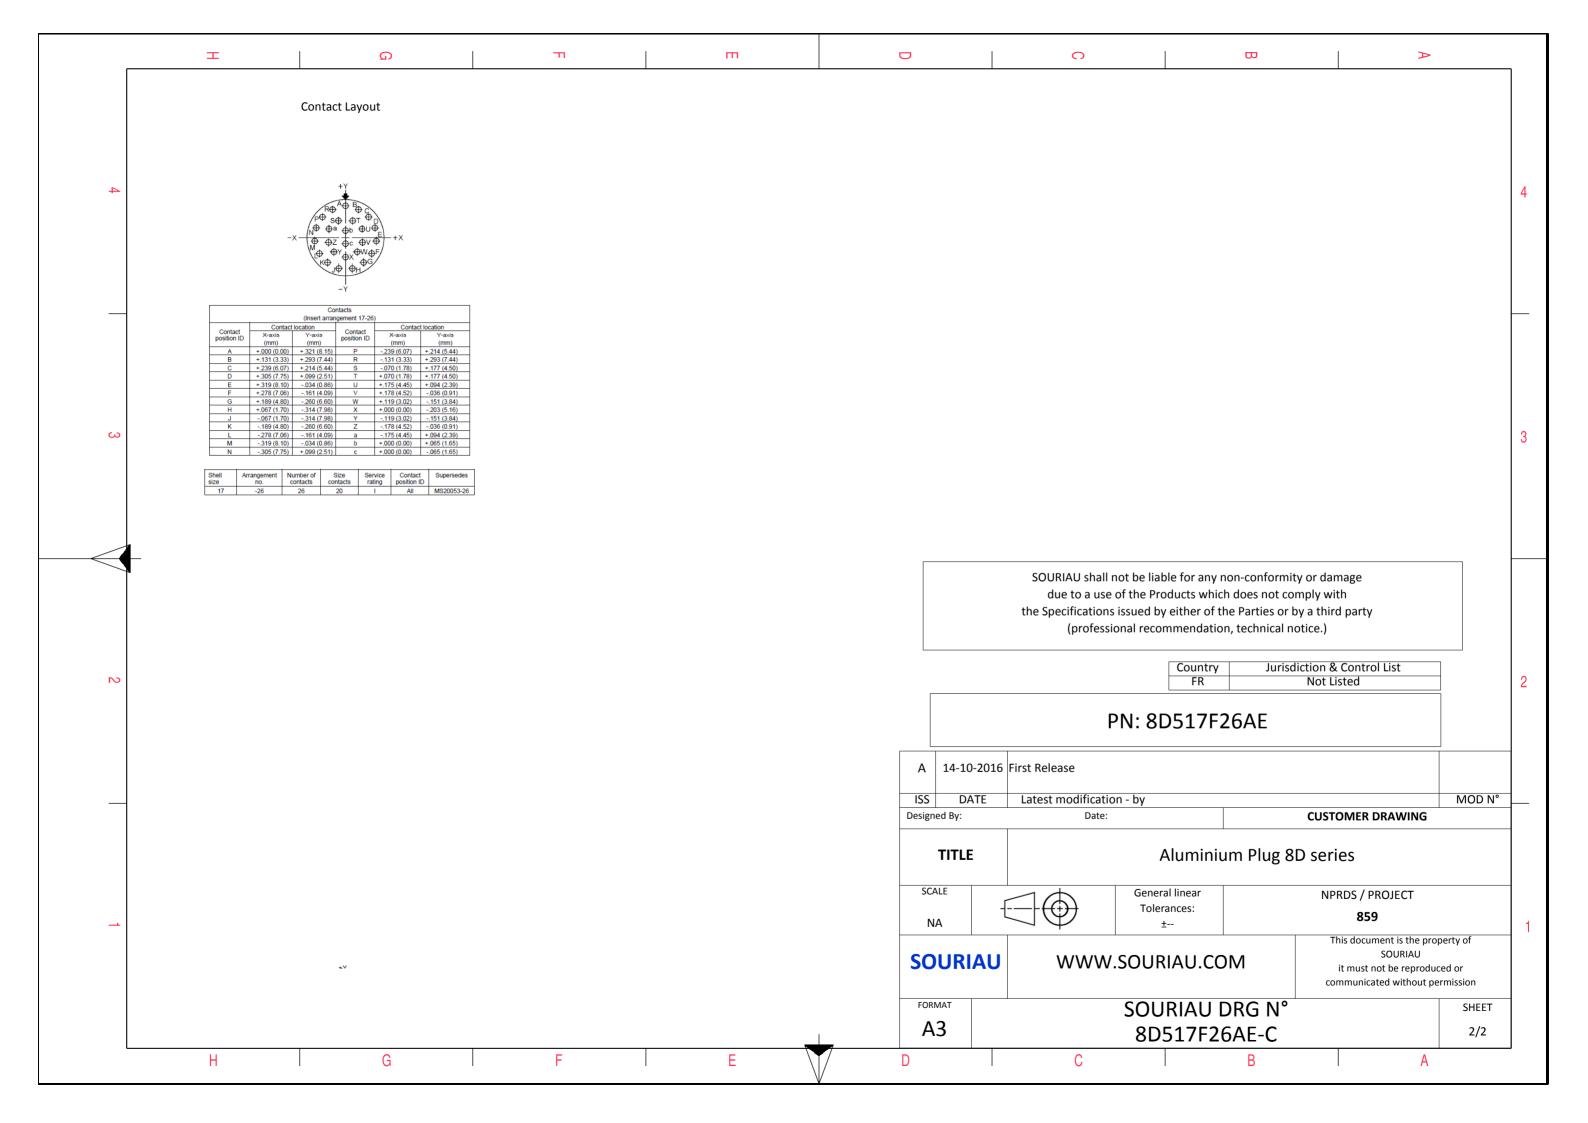

| ſ | I G I M                                                                                                                                                                                                        |                                                                                                                                                                                                                                                                                                                        |   |
|---|----------------------------------------------------------------------------------------------------------------------------------------------------------------------------------------------------------------|------------------------------------------------------------------------------------------------------------------------------------------------------------------------------------------------------------------------------------------------------------------------------------------------------------------------|---|
| 4 | Z                                                                                                                                                                                                              |                                                                                                                                                                                                                                                                                                                        | 4 |
| ω |                                                                                                                                                                                                                | LAYOUT SHOWN AS EXAMPLE                                                                                                                                                                                                                                                                                                | 3 |
|   | Keying Shown as example                                                                                                                                                                                        |                                                                                                                                                                                                                                                                                                                        |   |
|   | CHARACTERISTICS Connector dimension                                                                                                                                                                            | ]                                                                                                                                                                                                                                                                                                                      |   |
|   | -Standard : Based on MIL-DTL-38999 Series III Dim Nominal ØS 35.7 Max                                                                                                                                          | l                                                                                                                                                                                                                                                                                                                      |   |
| 2 | -Shell Material : Aluminium   -Shell Plating : Nickel   -Insulator : Thermoplastic   -Contacts : Copper Alloy   -Seals & Grommet : Silicon Elastomer   -Contact Plating : Gold over copper Alloy 0.8µm minimum | SOURIAU shall not be liable for any non-conformity or damage     due to a use of the Products which does not comply with     the Specifications issued by either of the Parties or by a third party     (professional recommendation, technical notice.)     Country   Jurisdiction & Control List     FR   Not Listed | 2 |
|   | -Durability : 500 Mating cycles<br>-Delivered with Souriau contacts and Accessories                                                                                                                            | PN: 8D517F26AE                                                                                                                                                                                                                                                                                                         | 2 |
|   | -Temperature Range - 65°C to +200°C                                                                                                                                                                            | A 14-10-2016 First Release                                                                                                                                                                                                                                                                                             |   |
|   | -Salt Spray : 48 hours<br>-Mass : 29.47 g ± 10%                                                                                                                                                                | ISS DATE Latest modification - by MOD N°                                                                                                                                                                                                                                                                               | _ |
|   |                                                                                                                                                                                                                | Designed By: Date: CUSTOMER DRAWING                                                                                                                                                                                                                                                                                    |   |
|   |                                                                                                                                                                                                                | TITLE Aluminium Plug 8D series                                                                                                                                                                                                                                                                                         |   |
| _ | BASIC SERIES: 8D 5 - 17 F 26 A E   SHELL TYPE : Plug with RFI Shielding - - 17 F 26 A E                                                                                                                        | SCALE General linear NPRDS / PROJECT   NA ± 859                                                                                                                                                                                                                                                                        | 1 |
|   | CONTACT TYPE : Standard Crimp Contact ORIENT/                                                                                                                                                                  | NTATION : E     SOURIAU     This document is the property of SOURIAU       NO Mating     SOURIAU     it must not be reproduced or                                                                                                                                                                                      |   |
|   | SHELL SIZE : 17 CONTACT TYPE : PIN(500                                                                                                                                                                         |                                                                                                                                                                                                                                                                                                                        |   |
|   | PLATING : F = Nickel CONTACT LAYOU                                                                                                                                                                             |                                                                                                                                                                                                                                                                                                                        |   |
| L | H G F E                                                                                                                                                                                                        | 00011120112 0                                                                                                                                                                                                                                                                                                          |   |
|   | H G F E                                                                                                                                                                                                        | D C B A                                                                                                                                                                                                                                                                                                                |   |