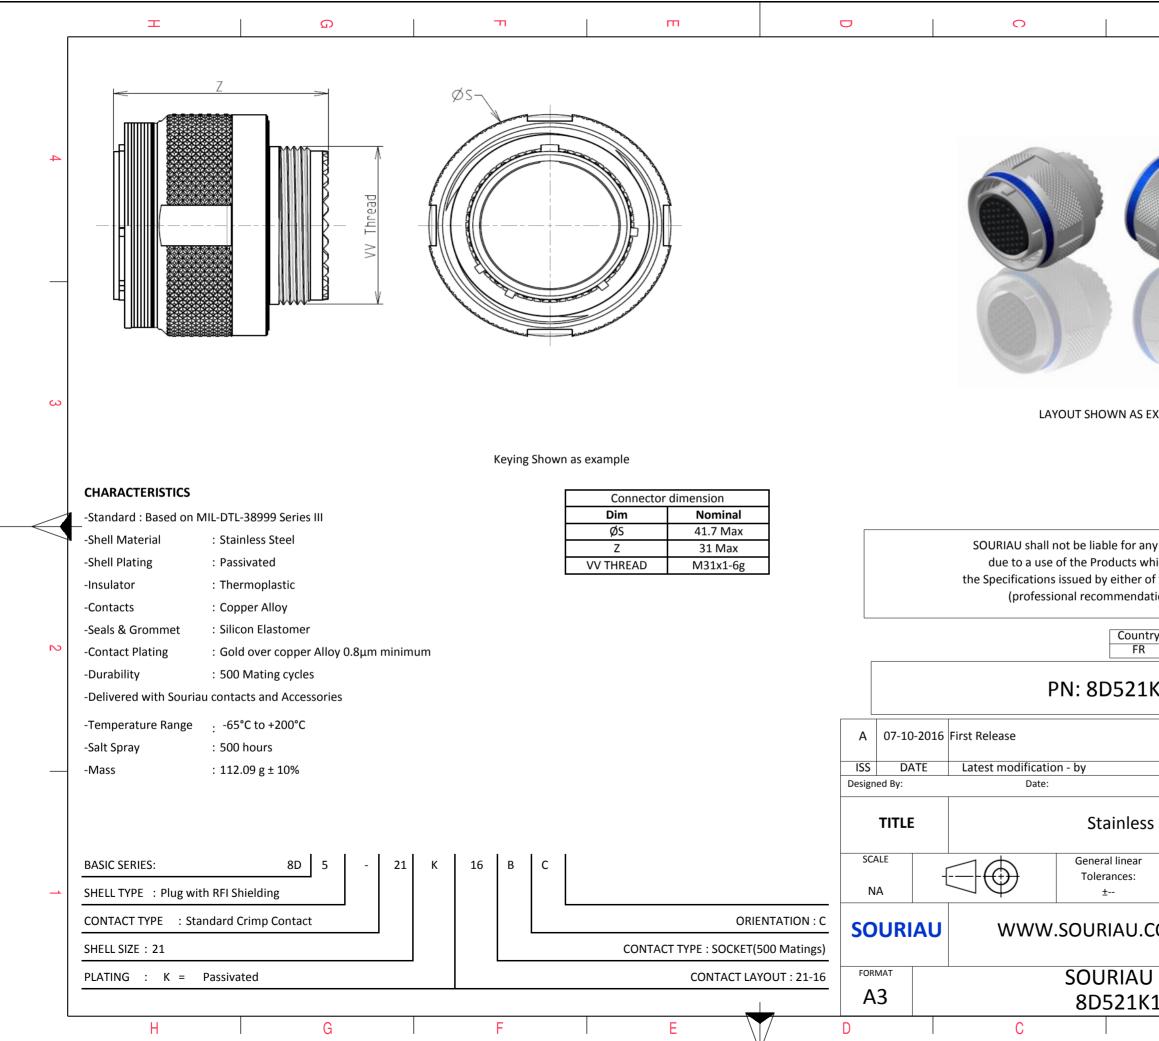

| Ξ                                                                                                                      |                                   | Þ        |   |  |  |  |
|------------------------------------------------------------------------------------------------------------------------|-----------------------------------|----------|---|--|--|--|
|                                                                                                                        |                                   |          | 4 |  |  |  |
| AS EXAMPLE                                                                                                             |                                   |          | 3 |  |  |  |
| any non-conform<br>which does not a<br>er of the Parties o<br>ndation, technical<br>untry Juri<br>FR J                 | comply with<br>r by a third party | ist      | 2 |  |  |  |
|                                                                                                                        |                                   | MOD N°   | - |  |  |  |
|                                                                                                                        | CUSTOMER DR                       |          |   |  |  |  |
| ess Steel Plug 8D series                                                                                               |                                   |          |   |  |  |  |
| ar<br>:                                                                                                                | NPRDS / PROJECT<br>859            |          |   |  |  |  |
| .COM<br>This document is the property of<br>SOURIAU<br>it must not be reproduced or<br>communicated without permission |                                   |          |   |  |  |  |
| U DRG N                                                                                                                | ס <sup>י</sup>                    | SHEET    |   |  |  |  |
| K16BC-C                                                                                                                |                                   | 1/2<br>A | J |  |  |  |
| 0                                                                                                                      | I                                 | 13       |   |  |  |  |