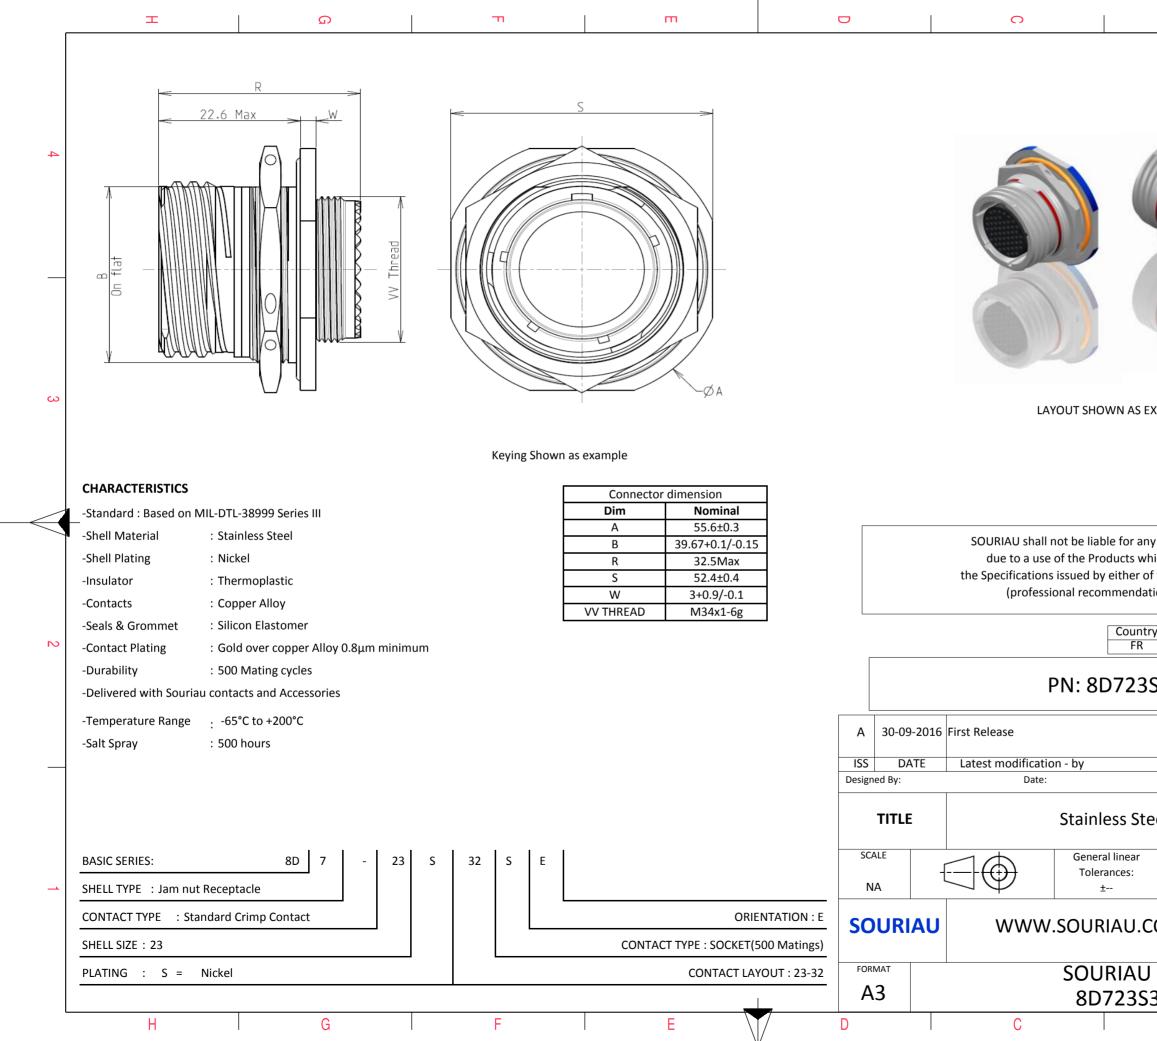

|                                                                                                                         | Φ                                                                     |                            |     | A |              |   |  |
|-------------------------------------------------------------------------------------------------------------------------|-----------------------------------------------------------------------|----------------------------|-----|---|--------------|---|--|
| 1                                                                                                                       | (a)                                                                   |                            |     |   |              | 4 |  |
|                                                                                                                         | Ģ                                                                     |                            |     |   |              |   |  |
| AS EXA                                                                                                                  | AMPLE                                                                 |                            |     |   |              | 3 |  |
|                                                                                                                         |                                                                       |                            |     |   | 1            |   |  |
| s whic<br>er of t                                                                                                       | non-conformit<br>th does not co<br>he Parties or t<br>on, technical n | mply with<br>by a third pa | rty |   |              |   |  |
| FR                                                                                                                      | 32SE                                                                  | Not Listed                 |     |   |              | 2 |  |
|                                                                                                                         |                                                                       |                            |     | 1 | MOD N°       |   |  |
| Stee                                                                                                                    | CUSTOMER DRAWING<br>el Receptacle 8D series                           |                            |     |   |              |   |  |
| ar<br>:                                                                                                                 | NPRDS / PROJECT<br>859                                                |                            |     |   |              |   |  |
| J.COM<br>This document is the property of<br>SOURIAU<br>it must not be reproduced or<br>communicated without permission |                                                                       |                            |     |   |              |   |  |
|                                                                                                                         | DRG N°<br>2SE-C                                                       |                            |     |   | SHEET<br>1/2 |   |  |
|                                                                                                                         | В                                                                     |                            |     | А |              | ı |  |
|                                                                                                                         |                                                                       |                            |     |   |              |   |  |