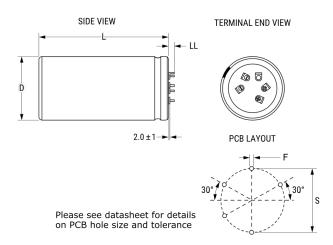

Click here for the 3D model.

| Dimensions |                    |
|------------|--------------------|
| D          | 50mm +1mm          |
| L          | 105mm +/-2mm       |
| S          | 25mm +/-0.1mm      |
| LL         | 5.5mm +/-1mm       |
| F          | 1.486mm +/-0.076mm |