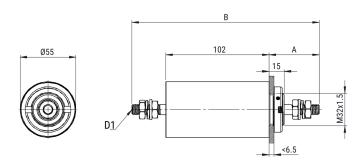

## FLLDU300A225I0

KEMET, FLLDU, EMI/RFI Filters, Power, 250 VAC, 440 V, 300 A

Click here for the 3D model.

| Dimensions |                    |
|------------|--------------------|
| Α          | 68mm MIN           |
| В          | 215mm MIN          |
| D1         | Threaded Studs M12 |