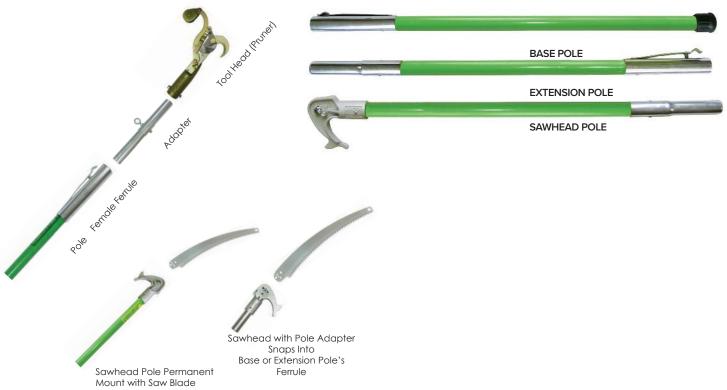

For highest performance and safety, Jameson recommends using a Base Pole when using one pole or starting with a Base Pole when working with multiple poles.