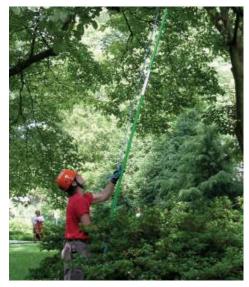

## THE CHOICE FOR LANDSCAPERS

Economical pole for landscapers and homeowners. Lightweight, versatile.

.10" Wall Thickness
1.25" Pole Diameter
1.9 Lbs
Based On 6' Extension Pole

| Pole Length | 4'       | 6'      | 8'       | 10'      | 12'       |
|-------------|----------|---------|----------|----------|-----------|
| Base        | LS-4F    | LS-6F   | LS-8F    | LS-10F   | LS-12F    |
| Extension   | LS-4     | LS-6    | LS-8     | LS-10    | LS-12     |
| Sawhead     | I S-4SEP | LS-6SEP | I S-8SEP | LS-10SEP | I S-12SEP |