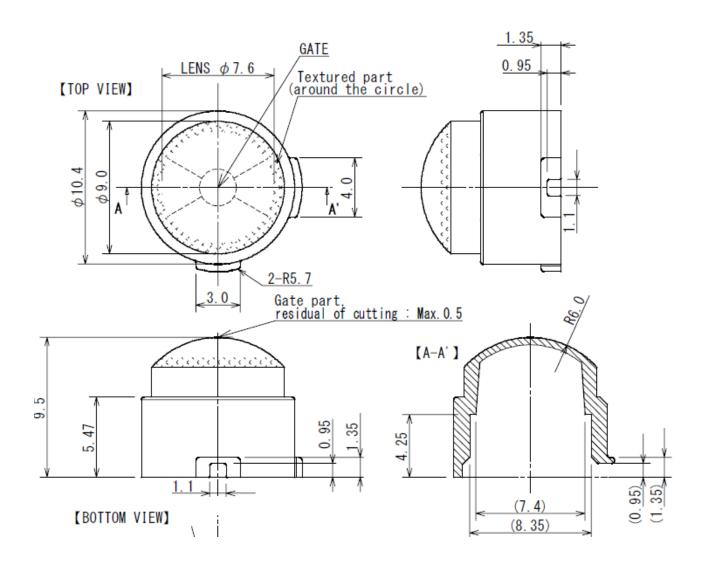

The manufacturer has a recommended replacement, the NCL-10R. This has the same optical design, but is mechanically different at the bottom tab of the lens. The drawings for both lenses are on the following pages.

## PCN – ZMOTION Nicera NCL-3R lens End of Life (EOL)

**Zilog Authorized Distribution** 

ZNCL3R- EOL lens

NCL-10R- recommended replacement lens