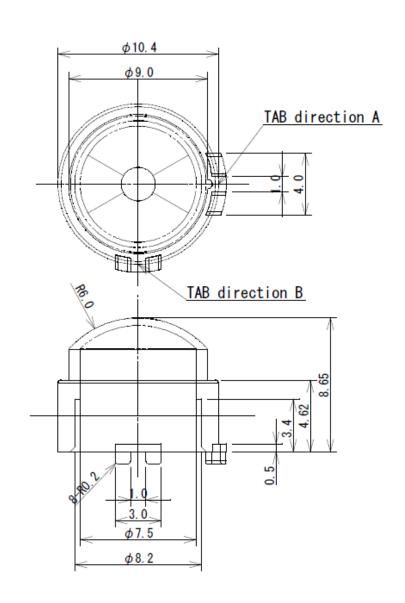

The manufacturer has a recommended replacement, the NCL-10R. This has the same optical design, but is mechanically different at the bottom tab of the lens. The drawings for both lenses are on the following pages.

## PCN – ZMOTION Nicera NCL-3R lens End of Life (EOL)

**Zilog Authorized Distribution** 

ZNCL3R- EOL lens

NCL-10R- recommended replacement lens