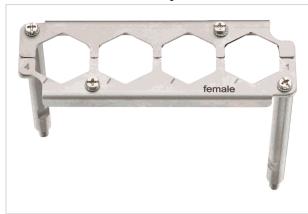

# Han 24 HPR EasyCon Frame Female 4XHC350

| Part number        | 09 40 024 9914                          |
|--------------------|-----------------------------------------|
| Specification      | Han 24 HPR EasyCon Frame Female 4XHC350 |
| HARTING eCatalogue | https://b2b.harting.com/09400249914     |

Image is for illustration purposes only. Please refer to product description.

## Identification

| Category                     | Accessories                                            |
|------------------------------|--------------------------------------------------------|
| Series of hoods/housings     | Han <sup>®</sup> HPR EasyCon                           |
| Type of accessory            | Frame                                                  |
| Description of the accessory | for female inserts  4x Han <sup>®</sup> HC Modular 350 |