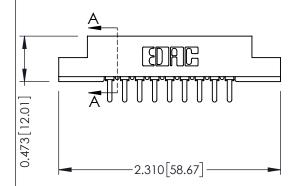

**Mounting Option Contact Detail** PC Tail .046x.014(1.17x0.36) - Tail LG=.213(5.41) M3-0.5 Metric Threaded Inserts .156 [3.96] Contact Spacing x .200 [5.08] Row Spacing 0.343 [8.71] 1.714 [43.54] -1.568 [39.83] 0.156[3.96] 2.000 50.80

## **See Accompanying Pages for:**

- **Contact Bend Details**
- **Mounting Options**

.175 [4.45] Point of Contact (FROM BTM OF SLOT) Card Slot Accepts .054 [1.37]

307 / 357 Card Edge Connector Part Number: 307-009-521-107