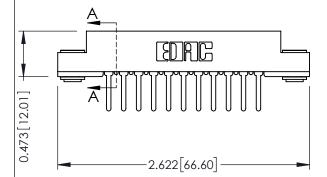

307 / 357 Card Edge Connector

307 ENG MASTER DATE: AUG. 11/09 J.LEE SHEET 1 OF 3 NTS

**SECTION A-A** 

307 Assembly