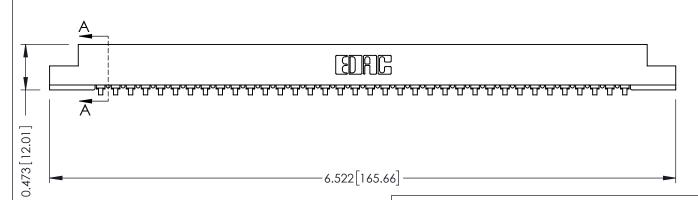

## **SECTION A-A**

**See Accompanying Pages for:** 

- **Contact Bend Details**
- **Mounting Options**

307 / 357 Card Edge Connector Part Number: 307-036-453-107

**EDAC INC** TORONTO, ONTARIO CANADA

THESE DRAWINGS AND SPECIFICATIONS ARE THE PROPERTY OF EDAC INC.,AND SHALL NOT BE REPRODUCED, OR COPIED OR USED AS THE BASIS FOR THE MANUFACTURE OR SALE OF APPARATUS WITHOUT WRITTEN PERMISSION.