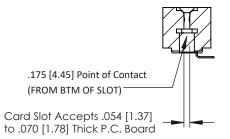

## **SECTION A-A**

**See Accompanying Pages for:** 

- **Contact Bend Details**
- **Mounting Options**

307 / 357 Card Edge Connector Part Number: 307-036-453-107

**EDAC INC** TORONTO, ONTARIO CANADA

THESE DRAWINGS AND SPECIFICATIONS ARE THE PROPERTY OF EDAC INC.,AND SHALL NOT BE REPRODUCED, OR COPIED OR USED AS THE BASIS FOR THE MANUFACTURE OR SALE OF APPARATUS WITHOUT WRITTEN PERMISSION.