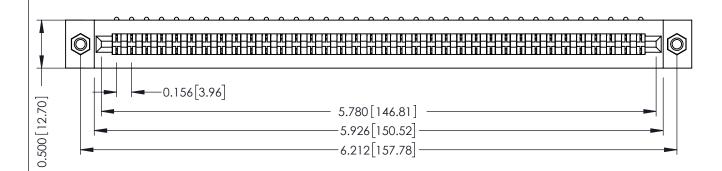

**Mounting Option** M3-0.5 Metric Threaded Inserts **Contact Detail** 

90 Degree Bend (Code 421 Contacts)

.156 [3.96] Contact Spacing x .200 [5.08] Row Spacing

THIS IS A C.A.D. GENERATED DRAWING DO NOT MAKE MANUAL REVISIONS TO MASTER.

## **SECTION A-A**

**See Accompanying Pages for:** 

- **Contact Bend Details**
- **Mounting Options**

307 / 357 Card Edge Connector Part Number: 307-036-453-107

**EDAC INC** TORONTO, ONTARIO CANADA

THESE DRAWINGS AND SPECIFICATIONS ARE THE PROPERTY OF EDAC INC.,AND SHALL NOT BE REPRODUCED, OR COPIED OR USED AS THE BASIS FOR THE MANUFACTURE OR SALE OF APPARATUS WITHOUT WRITTEN PERMISSION.