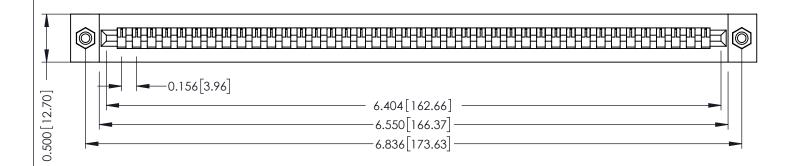

**Mounting Option** #4-40 Unified Threaded Inserts **Contact Detail** 

Wire Wrap .046x.013(1.17x0.33) - Tail LG=.520(13.21) .156 [3.96] Contact Spacing x .200 [5.08] Row Spacing

THIS IS A C.A.D. GENERATED DRAWING DO NOT MAKE MANUAL REVISIONS TO MASTER.

307 / 357 Card Edge Connector Part Number: 307-040-447-108

**EDAC INC** TORONTO, ONTARIO CANADA

THESE DRAWINGS AND SPECIFICATIONS ARE THE PROPERTY OF EDAC INC.,AND SHALL NOT BE REPRODUCED, OR COPIED OR USED AS THE BASIS FOR THE MANUFACTURE OR SALE OF APPARATUS WITHOUT WRITTEN PERMISSION.