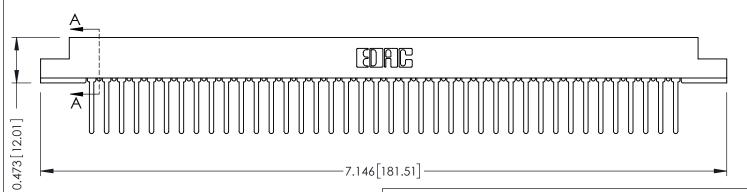

ORIGINAL

**SECTION A-A** 

.175 [4.45] Point of Contact (FROM BTM OF SLOT) Card Slot Accepts .054 [1.37] to .070 [1.78] Thick P.C. Board

**See Accompanying Pages for:** 

- **Contact Bend Details**
- **Mounting Options**

307 / 357 Card Edge Connector Part Number: 307-040-447-108

**EDAC INC** TORONTO, ONTARIO CANADA

THESE DRAWINGS AND SPECIFICATIONS ARE THE PROPERTY OF EDAC INC.,AND SHALL NOT BE REPRODUCED, OR COPIED OR USED AS THE BASIS FOR THE MANUFACTURE OR SALE OF APPARATUS WITHOUT WRITTEN PERMISSION.