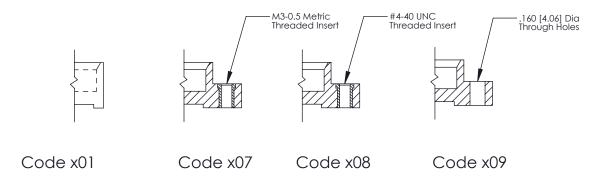

0.600[15.24]

**SECTION A-A** 

**See Accompanying Page for: Mounting Options** 

THIS IS A C.A.D. GENERATED DRAWING
DO NOT MAKE MANUAL REVISIONS TO MASTER.

SSUE NUMBER

DRIGINAL

1

| 325 Card Edge Connector<br>Mounting Options |        | ACAD REFERENCE NO. 325 ENG MASTER |                                                                                                  |             |           |        |       |
|---------------------------------------------|--------|-----------------------------------|--------------------------------------------------------------------------------------------------|-------------|-----------|--------|-------|
|                                             |        | DRAWN:                            | J.LEE                                                                                            | DATE: O     | CT. 06/09 |        |       |
|                                             |        | CHECKED:                          |                                                                                                  | DATE:       |           |        |       |
|                                             |        | THESE DRAWINGS AND SPECIFICATIONS | SCALE:                                                                                           | NTS         | SHEET 2   | 2 OF 2 |       |
|                                             | TORG   | ONIO, ONIARIO                     | ARE THE PROPERTY OF EDAC INC.,AND SHALL NOT BE REPRODUCED,OR COPIED OR USED AS THE BASIS FOR THE | DRAWING     | NUMBER    |        | ISSUE |
|                                             | CANADA | MANUFACTURE OR SALE OF APPARATUS  | 3                                                                                                | 25 Assembly |           | 1      |       |