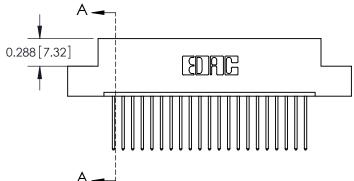

0.600[15.24]

**SECTION A-A** 

**See Accompanying Page for: Mounting Options** 

THIS IS A C.A.D. GENERATED DRAWING
DO NOT MAKE MANUAL REVISIONS TO MASTER.

SSUE NUMBER

DRIGINAL

1

| 325 Card Edge Connector<br>Mounting Options |        | ACAD REFERENCE NO. 325 ENG MASTER |                                                                                                  |             |           |        |       |
|---------------------------------------------|--------|-----------------------------------|--------------------------------------------------------------------------------------------------|-------------|-----------|--------|-------|
|                                             |        | DRAWN:                            | J.LEE                                                                                            | DATE: O     | CT. 06/09 |        |       |
|                                             |        | CHECKED:                          |                                                                                                  | DATE:       |           |        |       |
|                                             |        | THESE DRAWINGS AND SPECIFICATIONS | SCALE:                                                                                           | NTS         | SHEET 2   | 2 OF 2 |       |
|                                             | TORG   | ONIO, ONIARIO                     | ARE THE PROPERTY OF EDAC INC.,AND SHALL NOT BE REPRODUCED,OR COPIED OR USED AS THE BASIS FOR THE | DRAWING     | NUMBER    |        | ISSUE |
|                                             | CANADA | MANUFACTURE OR SALE OF APPARATUS  | 3                                                                                                | 25 Assembly |           | 1      |       |