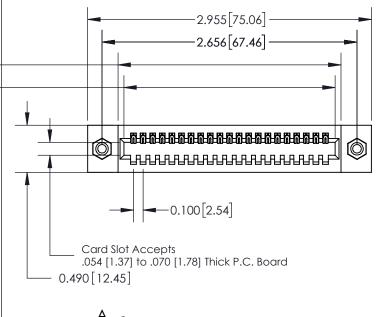

**Mounting Option** 08-#4-40 Unified Threaded Inserts **Contact Detail** 

540-Wire Wrap .025 Sq.(0.64 Sq.) - Tail LG=.560(14.22) .100 [2.54] Contact Spacing x .300 [7.62] Row Spacing

325 Card Edge Connector Part Number: 325-021-540-108