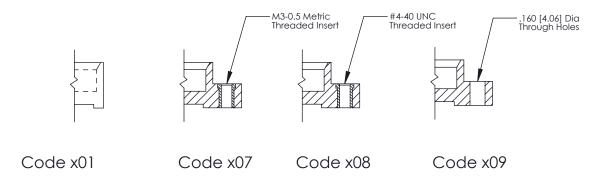

**Mounting Option** 

09-.160 (4.06) Dia. Mounting Holes

**Contact Detail** 

520-P.C. Tail .025 Sq.(0.64 Sq.) - Tail LG=.175(4.45) .100 [2.54] Contact Spacing x .300 [7.62] Row Spacing

0.600[15.24]

**See Accompanying Page for: Mounting Options** 