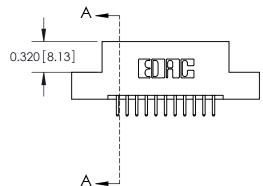

SECTION A-A

THIS IS A C.A.D. GENERATED DRAWING
DO NOT MAKE MANUAL REVISIONS TO MASTER.

SSUE NUMBER

DRIGINAL

1

|                  | 325 Card Edge Connector |                                   |                                                                                                        | ACAD REFERENCE NO. 325 ENG MASTER |           |        |       |
|------------------|-------------------------|-----------------------------------|--------------------------------------------------------------------------------------------------------|-----------------------------------|-----------|--------|-------|
| Mounting Options |                         | DRAWN:                            | J.LEE                                                                                                  | DATE: O                           | CT. 06/09 |        |       |
|                  | Moorning Ophons         |                                   | CHECKED:                                                                                               |                                   | DATE:     |        |       |
| 5                | EDAC INC                | THESE DRAWINGS AND SPECIFICATIONS | SCALE:                                                                                                 | NTS                               | SHEET 2   | 2 OF 2 |       |
|                  | TORG                    | TORONTO, ONTARIO                  | ARE THE PROPERTY OF EDAC INC.,AND<br>SHALL NOT BE REPRODUCED,OR COPIED<br>OR USED AS THE BASIS FOR THE | DRAWING                           | NUMBER    |        | ISSUE |
|                  | CANADA                  | MANUFACTURE OR SALE OF APPARATUS  | 3                                                                                                      | 25 Assembly                       |           | 1      |       |