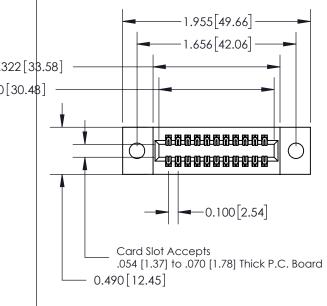

**Mounting Option** 

09-.160 (4.06) Dia. Mounting Holes

**Contact Detail** 

520-P.C. Tail .025 Sq.(0.64 Sq.) - Tail LG=.175(4.45) .100 [2.54] Contact Spacing x .300 [7.62] Row Spacing

0.600[15.24]

**See Accompanying Page for: Mounting Options** 