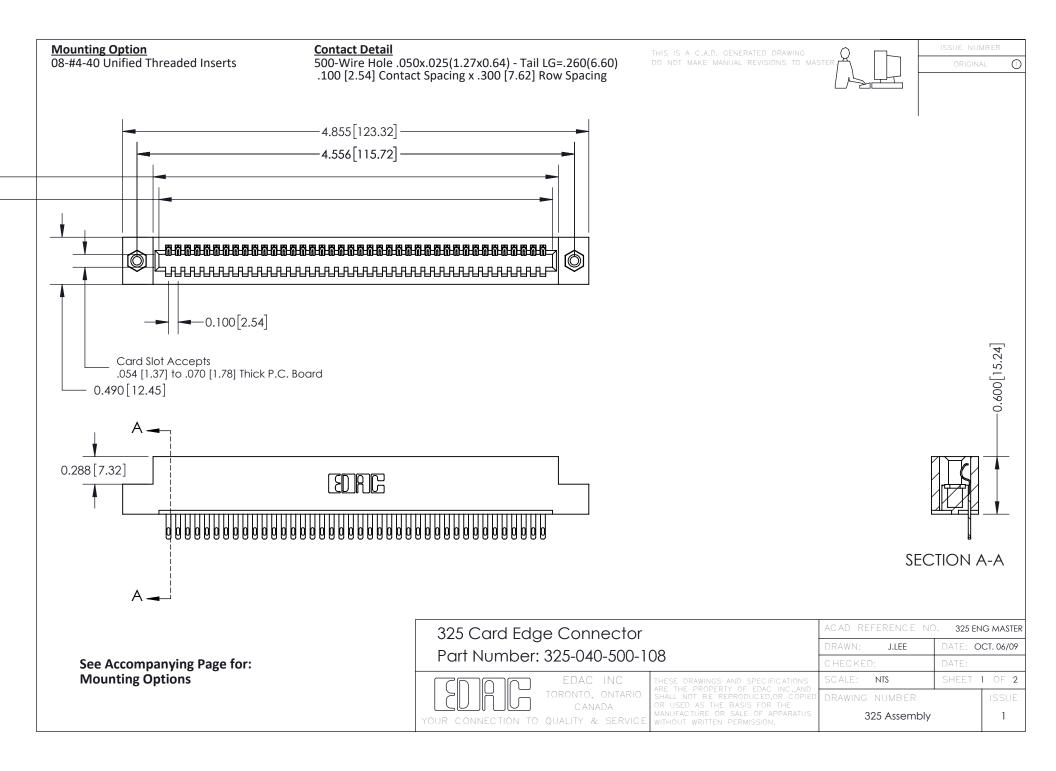

THIS IS A C.A.D. GENERATED DRAWING
DO NOT MAKE MANUAL REVISIONS TO MASTER.

SSUE NUMBER

DRIGINAL

1

|  | 325 Card Edge Connector<br>Mounting Options                           |               |                                                               | ACAD REFERENCE NO. 325 ENG MASTER |             |         |           |
|--|-----------------------------------------------------------------------|---------------|---------------------------------------------------------------|-----------------------------------|-------------|---------|-----------|
|  |                                                                       |               |                                                               | DRAWN:                            | J.LEE       | DATE: O | CT. 06/09 |
|  |                                                                       |               |                                                               | CHECKED:                          |             | DATE:   |           |
|  | EDAC INC TORONTO, ONTARIO CANADA YOUR CONNECTION TO QUALITY & SERVICE |               | OR USED AS THE BASIS FOR THE MANUFACTURE OR SALE OF APPARATUS | SCALE:                            | NTS         | SHEET 2 | 2 OF 2    |
|  |                                                                       | ONIO, ONIARIO |                                                               | DRAWING                           | NUMBER      |         | ISSUE     |
|  |                                                                       | CANADA        |                                                               | 3                                 | 25 Assembly |         | 1         |