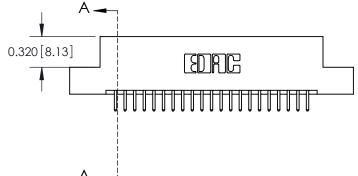

See Accompanying Page for: **Mounting Options** 

325 Card Edge Connector Part Number: 325-042-520-209

YOUR CONNECTION TO QUALITY & SERVICE

325 ENG MASTER J.LEE DATE: OCT. 06/09 SHEET 1 OF 2 NTS 325 Assembly