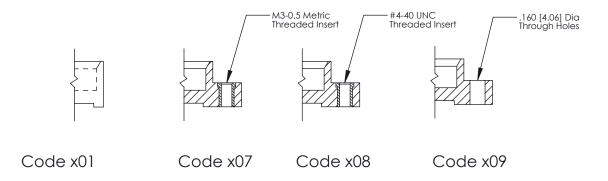

**Mounting Option** 

09-.160 (4.06) Dia. Mounting Holes

**Contact Detail** 

520-P.C. Tail .025 Sq.(0.64 Sq.) - Tail LG=.175(4.45) .100 [2.54] Contact Spacing x .300 [7.62] Row Spacing

0.600[15.24] SECTION A-A

THIS IS A C.A.D. GENERATED DRAWING
DO NOT MAKE MANUAL REVISIONS TO MASTER.

ISSUE NUMBER

ORIGINAL

1

| 325 Card Edge Connector<br>Mounting Options |                                                                                                                                                                                                 | ACAD REFERENCE NO. 325 ENG MASTER |             |         |           |
|---------------------------------------------|-------------------------------------------------------------------------------------------------------------------------------------------------------------------------------------------------|-----------------------------------|-------------|---------|-----------|
|                                             |                                                                                                                                                                                                 | DRAWN:                            | J.LEE       | DATE: O | CT. 06/09 |
|                                             |                                                                                                                                                                                                 | CHECKED:                          |             | DATE:   |           |
| TORONTO, ONTARIO CANADA                     | THESE DRAWINGS AND SPECIFICATIONS ARE THE PROPERTY OF EDAC INC.,AND SHALL NOT BE REPRODUCED,OR COPIED OR USED AS THE BASIS FOR THE MANUFACTURE OR SALE OF APPARATUS WITHOUT WRITTEN PERMISSION. | SCALE:                            | NTS         | SHEET : | 2 OF 2    |
|                                             |                                                                                                                                                                                                 | DRAWING                           | NUMBER      |         | ISSUE     |
|                                             |                                                                                                                                                                                                 | 3                                 | 25 Assembly |         | 1         |