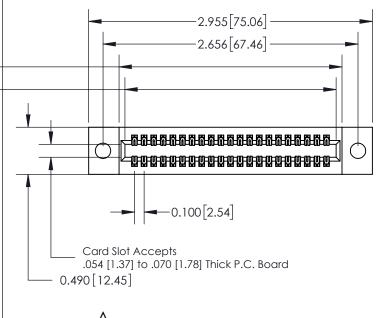

**Mounting Option** 

09-.160 (4.06) Dia. Mounting Holes

**Contact Detail** 

520-P.C. Tail .025 Sq.(0.64 Sq.) - Tail LG=.175(4.45) .100 [2.54] Contact Spacing x .300 [7.62] Row Spacing

0.600[15.24] SECTION A-A

See Accompanying Page for: **Mounting Options** 

325 Card Edge Connector Part Number: 325-042-520-209

YOUR CONNECTION TO QUALITY & SERVICE

325 ENG MASTER J.LEE DATE: OCT. 06/09 SHEET 1 OF 2 NTS 325 Assembly