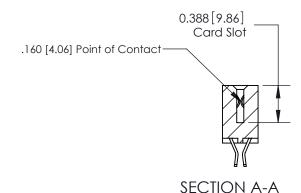

333 Assembly

THIS IS A C.A.D. GENERATED DRAWING DO NOT MAKE MANUAL REVISIONS TO MASTER.

ISSUE NUMBER

ORIGINAL

1

| 333 Series Card Edge Conn                                                                                              | ACAD REFERENCE NO. 333 ENG MASTER                                                                |                  |         |        |
|------------------------------------------------------------------------------------------------------------------------|--------------------------------------------------------------------------------------------------|------------------|---------|--------|
| Contact Bend Detail                                                                                                    | DRAWN: J.LEE                                                                                     | DATE: OCT. 14/09 |         |        |
| Confact bend belaii                                                                                                    |                                                                                                  | CHECKED:         | DATE:   |        |
| 1 / 11 / 11/ 1                                                                                                         |                                                                                                  | SCALE: NTS       | SHEET : | 2 OF 4 |
| TORONTO, ONTARIO  ARE THE PROPERTY OF EDAC INC., AND SHALL NOT BE REPRODUCED, OR COPIED  OR LISED AS THE BASIS FOR THE | DRAWING NUMBER                                                                                   |                  | ISSUE   |        |
|                                                                                                                        | CANADA OR USED AS THE BASIS FOR THE MANUFACTURE OR SALE OF APPARATUS WITHOUT WRITTEN PERMISSION. |                  |         | 1      |