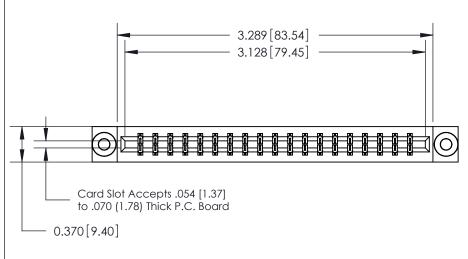

333 Assembly

THIS IS A C.A.D. GENERATED DRAWING DO NOT MAKE MANUAL REVISIONS TO MASTER.

ISSUE NUMBER

ORIGINAL

1

| 333 Series Card Edge Conn                                                                                              | ACAD REFERENCE NO. 333 ENG MASTER                                                                |                  |         |        |
|------------------------------------------------------------------------------------------------------------------------|--------------------------------------------------------------------------------------------------|------------------|---------|--------|
| Contact Bend Detail                                                                                                    | DRAWN: J.LEE                                                                                     | DATE: OCT. 14/09 |         |        |
| Confact bend belaii                                                                                                    |                                                                                                  | CHECKED:         | DATE:   |        |
| 1 / 11 / 11/ 1                                                                                                         |                                                                                                  | SCALE: NTS       | SHEET : | 2 OF 4 |
| TORONTO, ONTARIO  ARE THE PROPERTY OF EDAC INC., AND SHALL NOT BE REPRODUCED, OR COPIED  OR LISED AS THE BASIS FOR THE | DRAWING NUMBER                                                                                   |                  | ISSUE   |        |
|                                                                                                                        | CANADA OR USED AS THE BASIS FOR THE MANUFACTURE OR SALE OF APPARATUS WITHOUT WRITTEN PERMISSION. |                  |         | 1      |