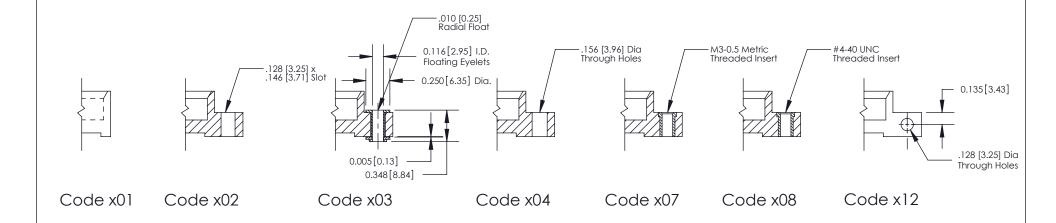

**Mounting Option** 

03-.116 (2.95) I.D. Floating Eyelets

THIS IS A C.A.D. GENERATED DRAWING
DO NOT MAKE MANUAL REVISIONS TO MASTER

SOL NUMBER

ORIGINAL

1

| 333 Series Card Edge Connector |                                                                                                                                                                                                                                                                                                                                                                                                                                                                                                                                                                                                                                                                                                                                                                                                                                                                                                                                                                                                                                                                                                                                                                                                                                                                                                                                                                                                                                                                                                                                                                                                                                                                                                                                                                                                                                                                                                                                                                                                                                                                                                                                |         | ACAD REFERENCE NO. 333 ENG MASTER |         |           |  |
|--------------------------------|--------------------------------------------------------------------------------------------------------------------------------------------------------------------------------------------------------------------------------------------------------------------------------------------------------------------------------------------------------------------------------------------------------------------------------------------------------------------------------------------------------------------------------------------------------------------------------------------------------------------------------------------------------------------------------------------------------------------------------------------------------------------------------------------------------------------------------------------------------------------------------------------------------------------------------------------------------------------------------------------------------------------------------------------------------------------------------------------------------------------------------------------------------------------------------------------------------------------------------------------------------------------------------------------------------------------------------------------------------------------------------------------------------------------------------------------------------------------------------------------------------------------------------------------------------------------------------------------------------------------------------------------------------------------------------------------------------------------------------------------------------------------------------------------------------------------------------------------------------------------------------------------------------------------------------------------------------------------------------------------------------------------------------------------------------------------------------------------------------------------------------|---------|-----------------------------------|---------|-----------|--|
| Mounting Options               |                                                                                                                                                                                                                                                                                                                                                                                                                                                                                                                                                                                                                                                                                                                                                                                                                                                                                                                                                                                                                                                                                                                                                                                                                                                                                                                                                                                                                                                                                                                                                                                                                                                                                                                                                                                                                                                                                                                                                                                                                                                                                                                                | DRAWN:  | J.LEE                             | DATE: O | CT. 14/09 |  |
|                                |                                                                                                                                                                                                                                                                                                                                                                                                                                                                                                                                                                                                                                                                                                                                                                                                                                                                                                                                                                                                                                                                                                                                                                                                                                                                                                                                                                                                                                                                                                                                                                                                                                                                                                                                                                                                                                                                                                                                                                                                                                                                                                                                | CHECKED | ):                                | DATE:   |           |  |
| EDAC INC                       | THESE DRAWINGS AND SPECIFICATIONS                                                                                                                                                                                                                                                                                                                                                                                                                                                                                                                                                                                                                                                                                                                                                                                                                                                                                                                                                                                                                                                                                                                                                                                                                                                                                                                                                                                                                                                                                                                                                                                                                                                                                                                                                                                                                                                                                                                                                                                                                                                                                              | SCALE:  | NTS                               | SHEET : | 3 OF 4    |  |
| TORONTO, ONTARIO               | TORONTO, ONTARIO CANADA CANADA CCANADA | DRAWING | NUMBER                            |         | ISSUE     |  |
|                                |                                                                                                                                                                                                                                                                                                                                                                                                                                                                                                                                                                                                                                                                                                                                                                                                                                                                                                                                                                                                                                                                                                                                                                                                                                                                                                                                                                                                                                                                                                                                                                                                                                                                                                                                                                                                                                                                                                                                                                                                                                                                                                                                | 3       | 33 Assembly                       |         | 1         |  |