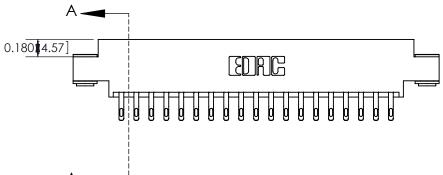

333 Assembly

THIS IS A C.A.D. GENERATED DRAWING DO NOT MAKE MANUAL REVISIONS TO MASTER.

ISSUE NUMBER

ORIGINAL

1

| 333 Series Card Edge Conn                                                                                              | ACAD REFERENCE NO. 333 ENG MASTER                                                                |                  |         |        |
|------------------------------------------------------------------------------------------------------------------------|--------------------------------------------------------------------------------------------------|------------------|---------|--------|
| Contact Bend Detail                                                                                                    | DRAWN: J.LEE                                                                                     | DATE: OCT. 14/09 |         |        |
| Confact bend belaii                                                                                                    |                                                                                                  | CHECKED:         | DATE:   |        |
| 1 / 11 / 11/ 1                                                                                                         |                                                                                                  | SCALE: NTS       | SHEET : | 2 OF 4 |
| TORONTO, ONTARIO  ARE THE PROPERTY OF EDAC INC., AND SHALL NOT BE REPRODUCED, OR COPIED  OR LISED AS THE BASIS FOR THE | DRAWING NUMBER                                                                                   |                  | ISSUE   |        |
|                                                                                                                        | CANADA OR USED AS THE BASIS FOR THE MANUFACTURE OR SALE OF APPARATUS WITHOUT WRITTEN PERMISSION. |                  |         | 1      |