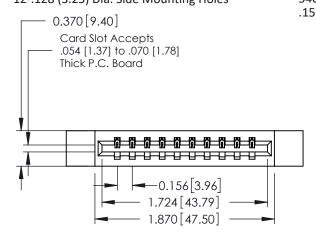

**Mounting Option** 12-.128 (3.25) Dia. Side Mounting Holes **Contact Detail** 

540-Wire Wrap .025 Sq.(0.64 Sq.) - Tail LG=.560(14.22) .156 [3.96] Contact Spacing x .200 [5.08] Row Spacing

THIS IS A C.A.D. GENERATED DRAWING DO NOT MAKE MANUAL REVISIONS TO MASTER.

] Card Slot ] Point of Contact

ORIGINAL