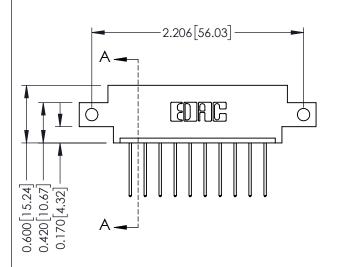

**Mounting Option** 12-.128 (3.25) Dia. Side Mounting Holes **Contact Detail** 

540-Wire Wrap .025 Sq.(0.64 Sq.) - Tail LG=.560(14.22) .156 [3.96] Contact Spacing x .200 [5.08] Row Spacing

THIS IS A C.A.D. GENERATED DRAWING DO NOT MAKE MANUAL REVISIONS TO MASTER.