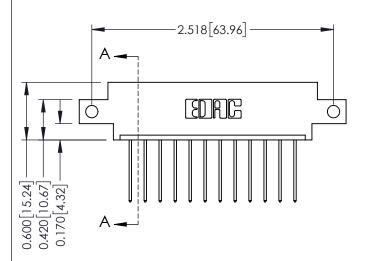

## **Mounting Option** 12-.128 (3.25) Dia. Side Mounting Holes - 0.370[9.40]

**Contact Detail** 

542-Wire Wrap .025 Sq.(0.64 Sq.) - Tail LG=.645(16.38) .156 [3.96] Contact Spacing x .200 [5.08] Row Spacing

THIS IS A C.A.D. GENERATED DRAWING DO NOT MAKE MANUAL REVISIONS TO MASTER.

ISSUE NUMBER

ORIGINAL

1

**See Accompanying Pages for:** 

- **Contact Bend Details**
- **Mounting Options**

| 337 / 387 Series Card Edge Connector |
|--------------------------------------|
| Part Number: 337-012-542-612         |