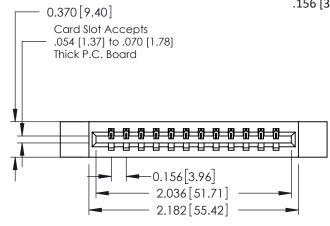

## **Mounting Option** 12-.128 (3.25) Dia. Side Mounting Holes - 0.370[9.40]

**Contact Detail** 

542-Wire Wrap .025 Sq.(0.64 Sq.) - Tail LG=.645(16.38) .156 [3.96] Contact Spacing x .200 [5.08] Row Spacing

THIS IS A C.A.D. GENERATED DRAWING DO NOT MAKE MANUAL REVISIONS TO MASTER.

ISSUE NUMBER

ORIGINAL

1

**See Accompanying Pages for:** 

- **Contact Bend Details**
- **Mounting Options**

| 337 / 387 Series Card Edge Connector |
|--------------------------------------|
| Part Number: 337-012-542-612         |