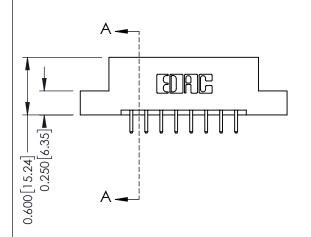

ISSUE NUMBER

ORIGINAL

1

| 337 / 387 Series Card Edge Connector<br>Contact Bend Detail           |                                                                                                                                                                                                 | ACAD REFERENCE NO. | 337 ENG MASTER   |               |
|-----------------------------------------------------------------------|-------------------------------------------------------------------------------------------------------------------------------------------------------------------------------------------------|--------------------|------------------|---------------|
|                                                                       |                                                                                                                                                                                                 | DRAWN: J.LEE       | DATE: OCT. 06/09 |               |
|                                                                       |                                                                                                                                                                                                 | CHECKED:           | DATE:            |               |
| EDAC INC TORONTO, ONTARIO CANADA YOUR CONNECTION TO QUALITY & SERVICE | THESE DRAWINGS AND SPECIFICATIONS ARE THE PROPERTY OF EDAC INC.,AND SHALL NOT BE REPRODUCED,OR COPIED OR USED AS THE BASIS FOR THE MANUFACTURE OR SALE OF APPARATUS WITHOUT WRITTEN PERMISSION. | SCALE: NTS         | SHEET            | 2 <b>OF</b> 3 |
|                                                                       |                                                                                                                                                                                                 | DRAWING NUMBER     |                  | ISSUE         |
|                                                                       |                                                                                                                                                                                                 | 337 Assembly       |                  | 1             |