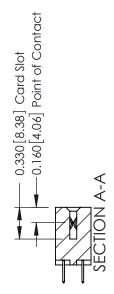

ISSUE NUMBER

ORIGINAL

1

| 337 / 387 Series Card Edge Connector<br>Contact Bend Detail           |                                                                                                                                                                                                 | ACAD REFERENCE NO. | 337 ENG MASTER   |               |
|-----------------------------------------------------------------------|-------------------------------------------------------------------------------------------------------------------------------------------------------------------------------------------------|--------------------|------------------|---------------|
|                                                                       |                                                                                                                                                                                                 | DRAWN: J.LEE       | DATE: OCT. 06/09 |               |
|                                                                       |                                                                                                                                                                                                 | CHECKED:           | DATE:            |               |
| EDAC INC TORONTO, ONTARIO CANADA YOUR CONNECTION TO QUALITY & SERVICE | THESE DRAWINGS AND SPECIFICATIONS ARE THE PROPERTY OF EDAC INC.,AND SHALL NOT BE REPRODUCED,OR COPIED OR USED AS THE BASIS FOR THE MANUFACTURE OR SALE OF APPARATUS WITHOUT WRITTEN PERMISSION. | SCALE: NTS         | SHEET            | 2 <b>OF</b> 3 |
|                                                                       |                                                                                                                                                                                                 | DRAWING NUMBER     |                  | ISSUE         |
|                                                                       |                                                                                                                                                                                                 | 337 Assembly       |                  | 1             |