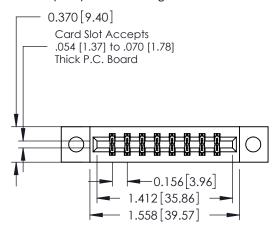

**Mounting Option** 

04-.156 (3.96) Dia. Mounting Holes

**Contact Detail** 

520-P.C. Tail .030x.018(0.76x0.46) - Tail LG=.175(4.45) .156 [3.96] Contact Spacing x .200 [5.08] Row Spacing

THIS IS A C.A.D. GENERATED DRAWING DO NOT MAKE MANUAL REVISIONS TO MASTER.