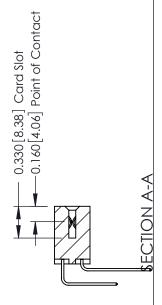

**Mounting Option** 

04-.156 (3.96) Dia. Mounting Holes

**Contact Detail** 

559-90 Degree Bend (Code 541 Contacts)

.156 [3.96] Contact Spacing x .200 [5.08] Row Spacing

THIS IS A C.A.D. GENERATED DRAWING DO NOT MAKE MANUAL REVISIONS TO MASTER.

ISSUE NUMBER

ORIGINAL

1

| 337 / 387 Series Card Edge Connector<br>Contact Bend Detail |                                                                                                                                                                                                                                                                          | ACAD REFERENCE NO. | 337 ENG MASTER |               |
|-------------------------------------------------------------|--------------------------------------------------------------------------------------------------------------------------------------------------------------------------------------------------------------------------------------------------------------------------|--------------------|----------------|---------------|
|                                                             |                                                                                                                                                                                                                                                                          | DRAWN: J.LEE       | DATE: OC       | T. 06/09      |
|                                                             |                                                                                                                                                                                                                                                                          | CHECKED:           | DATE:          |               |
| EDAC INC                                                    | EDAC INC TORONTO, ONTARIO CANADA YOUR CONNECTION TO QUALITY & SERVICE  THESE DRAWINGS AND SPECIFICATIONS ARE THE PROPERTY OF EDAC INC., AND SHALL NOT BE REPRODUCED, OR COPIED OR USED AS THE BASIS FOR THE MANUFACTURE OR SALE OF APPARATUS WITHOUT WRITTEN PERMISSION. | SCALE: NTS         | SHEET          | 2 <b>OF</b> 3 |
| TORONTO, ONTARIO CANADA                                     |                                                                                                                                                                                                                                                                          | DRAWING NUMBER     |                | ISSUE         |
|                                                             |                                                                                                                                                                                                                                                                          | 337 Assembly       |                | 1             |