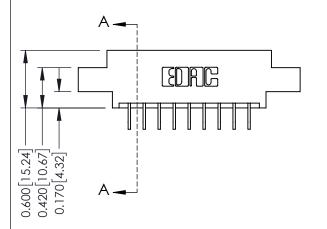

**Mounting Option** 

04-.156 (3.96) Dia. Mounting Holes

**Contact Detail** 

559-90 Degree Bend (Code 541 Contacts)

.156 [3.96] Contact Spacing x .200 [5.08] Row Spacing

THIS IS A C.A.D. GENERATED DRAWING DO NOT MAKE MANUAL REVISIONS TO MASTER.

ISSUE NUMBER ORIGINAL

1

**See Accompanying Pages for:** 

- **Contact Bend Details**
- **Mounting Options**

| 337 / 387 Series Card Edge Connector |
|--------------------------------------|
| Part Number: 337-018-559-804         |