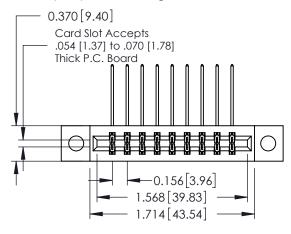

**Mounting Option** 

04-.156 (3.96) Dia. Mounting Holes

**Contact Detail** 

559-90 Degree Bend (Code 541 Contacts)

.156 [3.96] Contact Spacing x .200 [5.08] Row Spacing

THIS IS A C.A.D. GENERATED DRAWING DO NOT MAKE MANUAL REVISIONS TO MASTER.

ISSUE NUMBER ORIGINAL

1

**See Accompanying Pages for:** 

- **Contact Bend Details**
- **Mounting Options**

| 337 / 387 Series Card Edge Connector |
|--------------------------------------|
| Part Number: 337-018-559-804         |