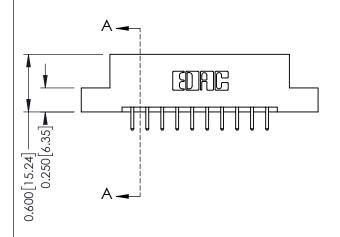

## **Mounting Option**

07-M3-0.5 Metric Threaded Inserts

**Contact Detail** 

520-P.C. Tail .030x.018(0.76x0.46) - Tail LG=.175(4.45) .156 [3.96] Contact Spacing x .200 [5.08] Row Spacing

THIS IS A C.A.D. GENERATED DRAWING DO NOT MAKE MANUAL REVISIONS TO MASTER.

ISSUE NUMBER

ORIGINAL

1

**See Accompanying Pages for:** 

- **Contact Bend Details**
- **Mounting Options**

| 337 / 387 Series Card Edge Connector |
|--------------------------------------|
| Part Number: 337-020-520-207         |