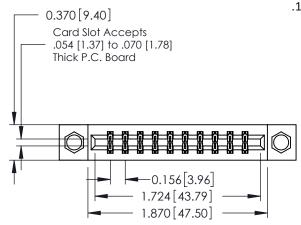

## **Mounting Option**

07-M3-0.5 Metric Threaded Inserts

**Contact Detail** 

520-P.C. Tail .030x.018(0.76x0.46) - Tail LG=.175(4.45) .156 [3.96] Contact Spacing x .200 [5.08] Row Spacing

THIS IS A C.A.D. GENERATED DRAWING DO NOT MAKE MANUAL REVISIONS TO MASTER.

ISSUE NUMBER

ORIGINAL

1

**See Accompanying Pages for:** 

- **Contact Bend Details**
- **Mounting Options**

| 337 / 387 Series Card Edge Connector |
|--------------------------------------|
| Part Number: 337-020-520-207         |