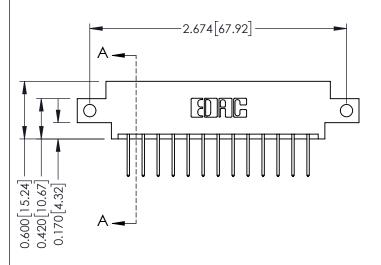

**Mounting Option** 

12-.128 (3.25) Dia. Side Mounting Holes

**Contact Detail** 

523-P.C. Tail .025 Sq.(0.64 Sq.) - Tail LG=.390(9.91) .156 [3.96] Contact Spacing x .200 [5.08] Row Spacing

THIS IS A C.A.D. GENERATED DRAWING DO NOT MAKE MANUAL REVISIONS TO MASTER.

ISSUE NUMBER

ORIGINAL

1

**See Accompanying Pages for:** 

- **Contact Bend Details**
- **Mounting Options**

| 337 / 387 Series Card Edge Connector |
|--------------------------------------|
| Part Number: 337-026-523-812         |