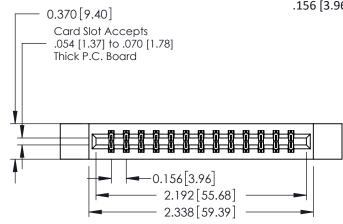

ISSUE NUMBER

ORIGINAL

1

**See Accompanying Pages for:** 

- **Contact Bend Details**
- **Mounting Options**

| 337 / 387 Series Card Edge Connector |
|--------------------------------------|
| Part Number: 337-026-523-812         |