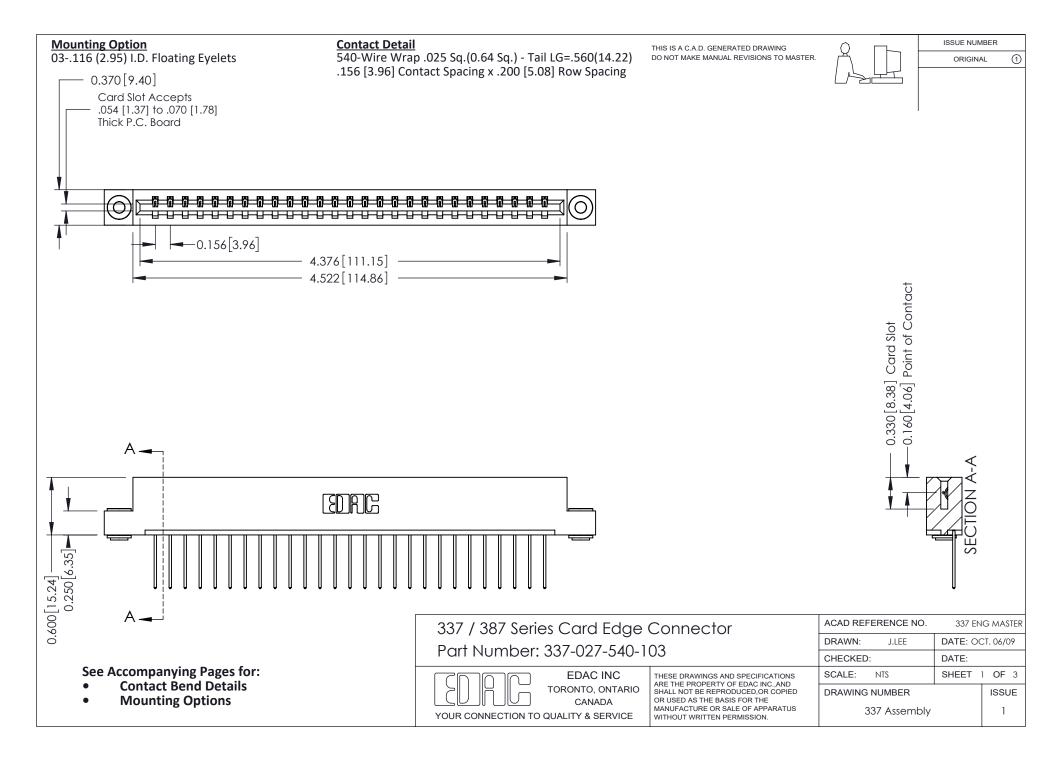

ISSUE NUMBER

ORIGINAL

1

| 337 / 387 Series Card Edge Connector<br>Contact Bend Detail           |                                                                                                                                                                                                  | ACAD REFERENCE NO. 337 E |                  | G MASTER      |
|-----------------------------------------------------------------------|--------------------------------------------------------------------------------------------------------------------------------------------------------------------------------------------------|--------------------------|------------------|---------------|
|                                                                       |                                                                                                                                                                                                  | DRAWN: J.LEE             | DATE: OCT. 06/09 |               |
|                                                                       |                                                                                                                                                                                                  | CHECKED: DATE:           |                  |               |
| EDAC INC TORONTO, ONTARIO CANADA YOUR CONNECTION TO QUALITY & SERVICE | THESE DRAWINGS AND SPECIFICATIONS ARE THE PROPERTY OF EDAC INC.,AND SHALL NOT BE REPRODUCED, OR COPIED OR USED AS THE BASIS FOR THE MANUFACTURE OR SALE OF APPARATUS WITHOUT WRITTEN PERMISSION. | SCALE: NTS               | SHEET            | 2 <b>OF</b> 3 |
|                                                                       |                                                                                                                                                                                                  | DRAWING NUMBER           |                  | ISSUE         |
|                                                                       |                                                                                                                                                                                                  | 337 Assembly             |                  | 1             |