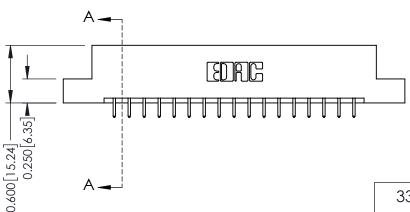

ISSUE NUMBER

ORIGINAL

1

| 337 / 387 Series Card Edge Connector<br>Contact Bend Detail           |                                                                                                                                                                                                  | ACAD REFERENCE NO. | 337 ENG MASTER   |               |
|-----------------------------------------------------------------------|--------------------------------------------------------------------------------------------------------------------------------------------------------------------------------------------------|--------------------|------------------|---------------|
|                                                                       |                                                                                                                                                                                                  | DRAWN: J.LEE       | DATE: OCT. 06/09 |               |
|                                                                       |                                                                                                                                                                                                  | CHECKED:           | DATE:            |               |
| EDAC INC TORONTO, ONTARIO CANADA YOUR CONNECTION TO QUALITY & SERVICE | THESE DRAWINGS AND SPECIFICATIONS ARE THE PROPERTY OF EDAC INC.,AND SHALL NOT BE REPRODUCED, OR COPIED OR USED AS THE BASIS FOR THE MANUFACTURE OR SALE OF APPARATUS WITHOUT WRITTEN PERMISSION. | SCALE: NTS         | SHEET            | 2 <b>OF</b> 3 |
|                                                                       |                                                                                                                                                                                                  | DRAWING NUMBER     |                  | ISSUE         |
|                                                                       |                                                                                                                                                                                                  | 337 Assembly       |                  | 1             |