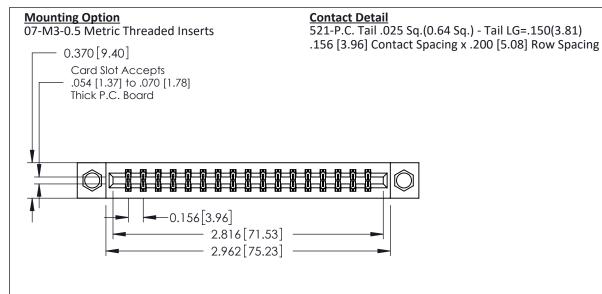

THIS IS A C.A.D. GENERATED DRAWING DO NOT MAKE MANUAL REVISIONS TO MASTER.

ISSUE NUMBER

ORIGINAL

1

0.160 [4.06] Point of Contact Card Slot 0.330[8.38]

**See Accompanying Pages for:** 

- **Contact Bend Details**
- **Mounting Options**