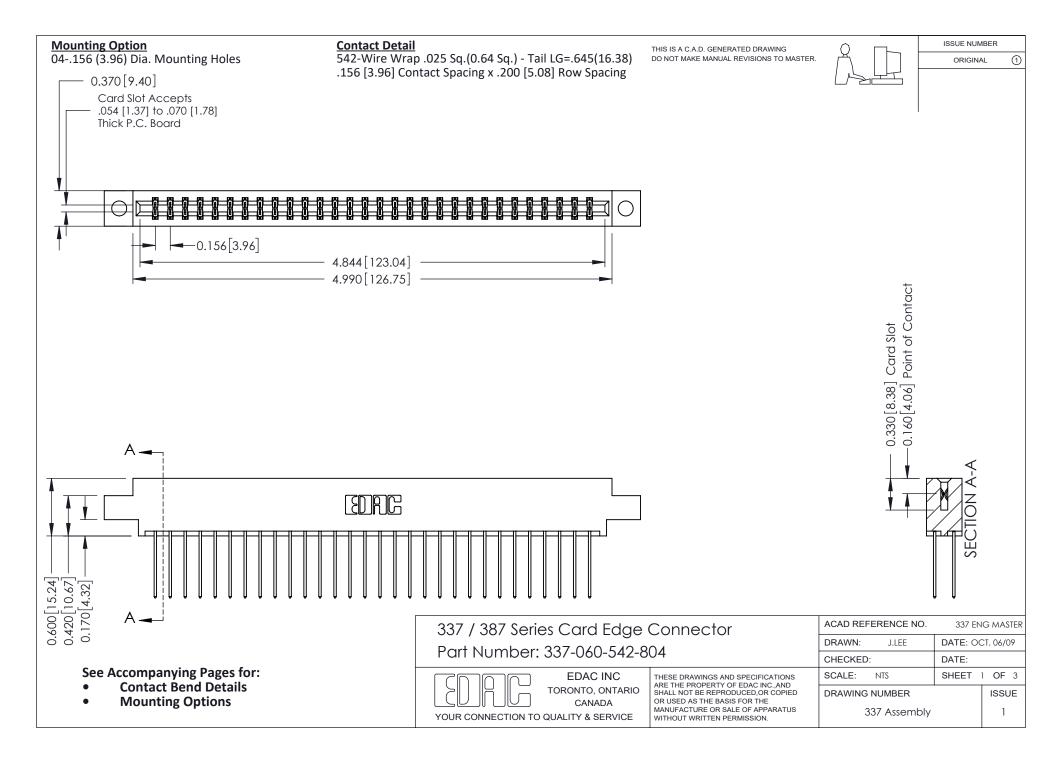

ISSUE NUMBER

ORIGINAL

1



| 337 / 387 Series Card Edge Connector<br>Contact Bend Detail           |                                                                                                                                                                                                  | ACAD REFERENCE NO. 337 E |                  | G MASTER      |
|-----------------------------------------------------------------------|--------------------------------------------------------------------------------------------------------------------------------------------------------------------------------------------------|--------------------------|------------------|---------------|
|                                                                       |