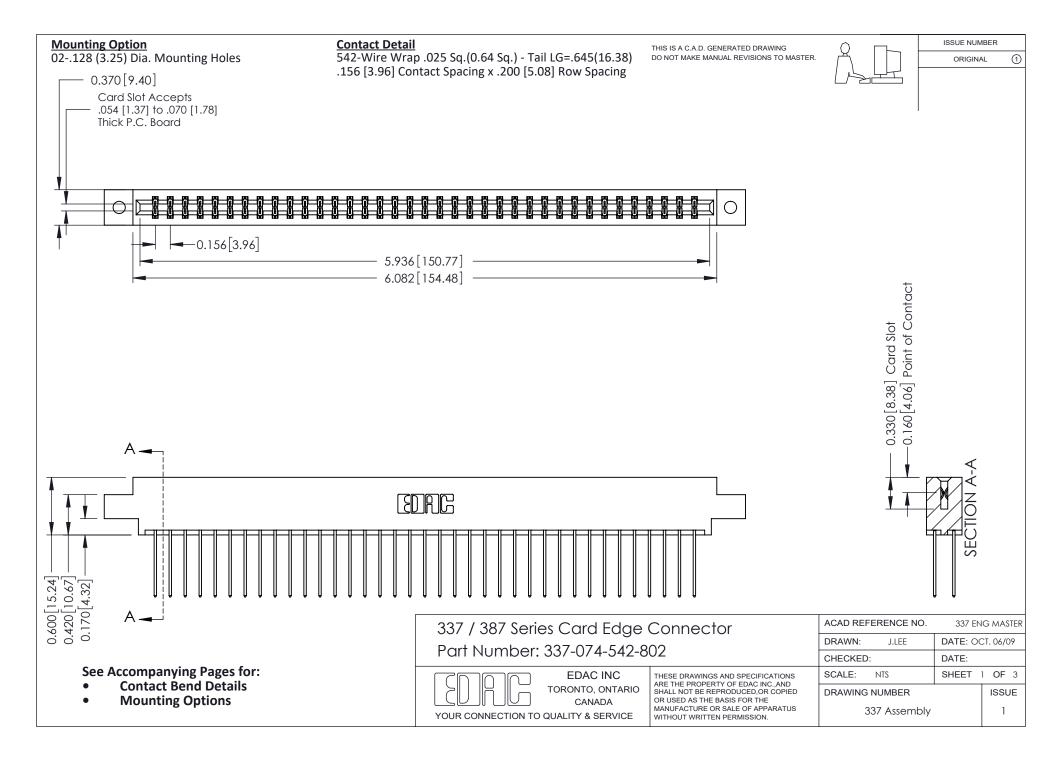

ISSUE NUMBER

ORIGINAL

1



| 337 / 387 Series Card Edge Connector<br>Contact Bend Detail           |                                                                                                                                                                                                  | ACAD REFERENCE NO. 337 E |                  | G MASTER      |
|-----------------------------------------------------------------------|--------------------------------------------------------------------------------------------------------------------------------------------------------------------------------------------------|--------------------------|------------------|---------------|
|                                                                       |