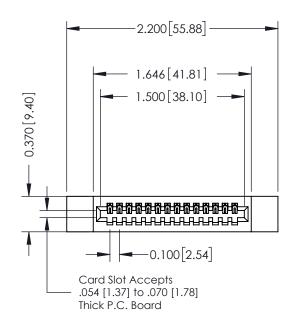

## **See Accompanying Pages for:**

- Contact Bend Details
- Mounting Options

|                                     |          | SECTI     | ON A-A           |
|-------------------------------------|----------|-----------|------------------|
| 342 / 392 Card Edge Connector       | ACAD REF | ERENCE NO | 342 ENG MASTER   |
| David November 2 2 40 01 4 5 41 110 | DRAWN:   | J.LEE     | DATE: OCT. 06/09 |

| Part Number: 342-014-541-112        |                                                                | DIAWN. J.LLL   |
|-------------------------------------|----------------------------------------------------------------|----------------|
|                                     |                                                                | CHECKED:       |
|                                     | ARE THE REPORTEDTY OF FRACTING AND                             | SCALE: NTS     |
| TORONTO, ONTARIO                    | SHALL NOT BE REPRODUCED,OR COPIED OR USED AS THE BASIS FOR THE | DRAWING NUMBER |
| DUR CONNECTION TO QUALITY & SERVICE | MANUFACTURE OR SALE OF APPARATUS                               | 342 Assembly   |