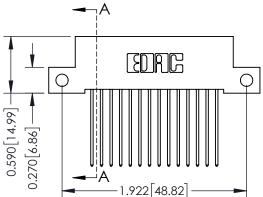

## **Contact Detail**

541-Wire Wrap .025 Sq.(0.64 Sq.) - Tail LG=.760(19.30) .100 [2.54] Contact Spacing x .200 [5.08] Row Spacing

THIS IS A C.A.D. GENERATED DRAWING

R

ISSUE NUMBER

ORIGINAL

0.410[10.41]

SHEET 1 OF 3

## **See Accompanying Pages for:**

- Contact Bend Details
- Mounting Options

|                                     |          | SECTI     | ON A-A           |
|-------------------------------------|----------|-----------|------------------|
| 342 / 392 Card Edge Connector       | ACAD REF | ERENCE NO | 342 ENG MASTER   |
| David November 2 2 40 01 4 5 41 110 | DRAWN:   | J.LEE     | DATE: OCT. 06/09 |

| Part Number: 342-014-541-112        |                                                                | DIAWN. J.LLL   |
|-------------------------------------|----------------------------------------------------------------|----------------|
|                                     |                                                                | CHECKED:       |
|                                     | ARE THE REPORTEDTY OF FRACTING AND                             | SCALE: NTS     |
| TORONTO, ONTARIO                    | SHALL NOT BE REPRODUCED,OR COPIED OR USED AS THE BASIS FOR THE | DRAWING NUMBER |
| DUR CONNECTION TO QUALITY & SERVICE | MANUFACTURE OR SALE OF APPARATUS                               | 342 Assembly   |