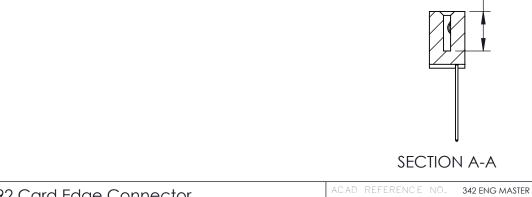

THIS IS A C.A.D. GENERATED DRAWING DO NOT MAKE MANUAL REVISIONS TO MASTER. ISSUE NUMBER

ORIGINAL

1

| 342 / 392 Series Card Edge Connector<br>Contact Bend Detail |                                                                                                                                     | ACAD REFERENCE NO. 342 ENG MASTER |             |                  |        |
|-------------------------------------------------------------|-------------------------------------------------------------------------------------------------------------------------------------|-----------------------------------|-------------|------------------|--------|
|                                                             |                                                                                                                                     | DRAWN:                            | J.LEE       | DATE: OCT. 06/09 |        |
|                                                             |                                                                                                                                     | CHECKED:                          |             | DATE:            |        |
| TORONTO, ONTARIO                                            | THESE DRAWINGS AND SPECIFICATIONS ARE THE PROPERTY OF EDAC INC.,AND SHALL NOT BE REPRODUCED,OR COPIED OR LISED AS THE RASIS FOR THE | SCALE:                            | NTS         | SHEET :          | 2 OF 3 |
|                                                             |                                                                                                                                     | DRAWING                           | NUMBER      |                  | ISSUE  |
| YOUR CONNECTION TO QUALITY & SERVICE                        | MANUFACTURE OR SALE OF APPARATUS                                                                                                    | 3                                 | 42 Assembly |                  | 1      |