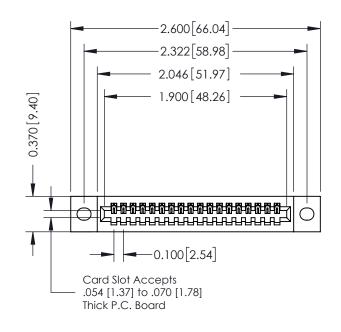

THIS IS A C.A.D. GENERATED DRAWING DO NOT MAKE MANUAL REVISIONS TO MASTER. ISSUE NUMBER

ORIGINAL

1

| 342 / 392 Series Card Edge Connector<br>Contact Bend Detail |                                                                                                                                     | ACAD REFERENCE NO. 342 ENG MASTER |             |                  |        |
|-------------------------------------------------------------|-------------------------------------------------------------------------------------------------------------------------------------|-----------------------------------|-------------|------------------|--------|
|                                                             |                                                                                                                                     | DRAWN:                            | J.LEE       | DATE: OCT. 06/09 |        |
|                                                             |                                                                                                                                     | CHECKED:                          |             | DATE:            |        |
| TORONTO, ONTARIO                                            | THESE DRAWINGS AND SPECIFICATIONS ARE THE PROPERTY OF EDAC INC.,AND SHALL NOT BE REPRODUCED,OR COPIED OR LISED AS THE RASIS FOR THE | SCALE:                            | NTS         | SHEET :          | 2 OF 3 |
|                                                             |                                                                                                                                     | DRAWING                           | NUMBER      |                  | ISSUE  |
| YOUR CONNECTION TO QUALITY & SERVICE                        | MANUFACTURE OR SALE OF APPARATUS                                                                                                    | 3                                 | 42 Assembly |                  | 1      |