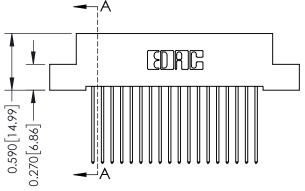

THIS IS A C.A.D. GENERATED DRAWING DO NOT MAKE MANUAL REVISIONS TO MASTER. ISSUE NUMBER

ORIGINAL

1

| 342 / 392 Series Card Edge Connector<br>Contact Bend Detail |                                                                                                                                     | ACAD REFERENCE NO. 342 ENG MASTER |             |                  |        |
|-------------------------------------------------------------|-------------------------------------------------------------------------------------------------------------------------------------|-----------------------------------|-------------|------------------|--------|
|                                                             |                                                                                                                                     | DRAWN:                            | J.LEE       | DATE: OCT. 06/09 |        |
|                                                             |                                                                                                                                     | CHECKED:                          |             | DATE:            |        |
| TORONTO, ONTARIO                                            | THESE DRAWINGS AND SPECIFICATIONS ARE THE PROPERTY OF EDAC INC.,AND SHALL NOT BE REPRODUCED,OR COPIED OR LISED AS THE RASIS FOR THE | SCALE:                            | NTS         | SHEET :          | 2 OF 3 |
|                                                             |                                                                                                                                     | DRAWING                           | NUMBER      |                  | ISSUE  |
| YOUR CONNECTION TO QUALITY & SERVICE                        | MANUFACTURE OR SALE OF APPARATUS                                                                                                    | 3                                 | 42 Assembly |                  | 1      |