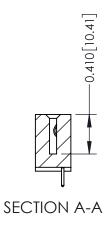

342 Assembly

THIS IS A C.A.D. GENERATED DRAWING DO NOT MAKE MANUAL REVISIONS TO MASTER. ISSUE NUMBER

ORIGINAL

1

| 342 / 392 Series Card Edge Connector |                                                                                                                                                                                                 |          | ACAD REFERENCE NO. 342 ENG MASTER |                  |        |  |
|--------------------------------------|-------------------------------------------------------------------------------------------------------------------------------------------------------------------------------------------------|----------|-----------------------------------|------------------|--------|--|
| Contact Bend Detail                  |                                                                                                                                                                                                 | DRAWN:   | J.LEE                             | DATE: OCT. 06/09 |        |  |
|                                      |                                                                                                                                                                                                 | CHECKED: |                                   | DATE:            |        |  |
| EDAC INC                             | THESE DRAWINGS AND SPECIFICATIONS ARE THE PROPERTY OF EDAC INC.,AND SHALL NOT BE REPRODUCED,OR COPIED OR USED AS THE BASIS FOR THE MANUFACTURE OR SALE OF APPARATUS WITHOUT WRITTEN PERMISSION. | SCALE:   | NTS                               | SHEET :          | 2 OF 3 |  |
| TORONTO, ONTARIO                     |                                                                                                                                                                                                 | DRAWING  | NUMBER                            |                  | ISSUE  |  |
| YOUR CONNECTION TO QUALITY & SERVICE |                                                                                                                                                                                                 | 3        | 42 Assembly                       |                  | 1      |  |