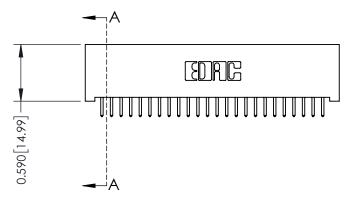

342 Assembly

THIS IS A C.A.D. GENERATED DRAWING DO NOT MAKE MANUAL REVISIONS TO MASTER. ISSUE NUMBER

ORIGINAL

1

| 342 / 392 Series Card Edge Connector |                                                                                                                                                                                                 |          | ACAD REFERENCE NO. 342 ENG MASTER |                  |        |  |
|--------------------------------------|-------------------------------------------------------------------------------------------------------------------------------------------------------------------------------------------------|----------|-----------------------------------|------------------|--------|--|
| Contact Bend Detail                  |                                                                                                                                                                                                 | DRAWN:   | J.LEE                             | DATE: OCT. 06/09 |        |  |
|                                      |                                                                                                                                                                                                 | CHECKED: |                                   | DATE:            |        |  |
| EDAC INC                             | THESE DRAWINGS AND SPECIFICATIONS ARE THE PROPERTY OF EDAC INC.,AND SHALL NOT BE REPRODUCED,OR COPIED OR USED AS THE BASIS FOR THE MANUFACTURE OR SALE OF APPARATUS WITHOUT WRITTEN PERMISSION. | SCALE:   | NTS                               | SHEET :          | 2 OF 3 |  |
| TORONTO, ONTARIO                     |                                                                                                                                                                                                 | DRAWING  | NUMBER                            |                  | ISSUE  |  |
| YOUR CONNECTION TO QUALITY & SERVICE |                                                                                                                                                                                                 | 3        | 42 Assembly                       |                  | 1      |  |