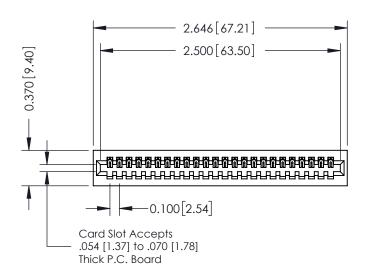

342 Assembly

THIS IS A C.A.D. GENERATED DRAWING DO NOT MAKE MANUAL REVISIONS TO MASTER. ISSUE NUMBER

ORIGINAL

1

| 342 / 392 Series Card Edge Connector |                                                                                                                                                                                                 |          | ACAD REFERENCE NO. 342 ENG MASTER |                  |        |  |
|--------------------------------------|-------------------------------------------------------------------------------------------------------------------------------------------------------------------------------------------------|----------|-----------------------------------|------------------|--------|--|
| Contact Bend Detail                  |                                                                                                                                                                                                 | DRAWN:   | J.LEE                             | DATE: OCT. 06/09 |        |  |
|                                      |                                                                                                                                                                                                 | CHECKED: |                                   | DATE:            |        |  |
| EDAC INC                             | THESE DRAWINGS AND SPECIFICATIONS ARE THE PROPERTY OF EDAC INC.,AND SHALL NOT BE REPRODUCED,OR COPIED OR USED AS THE BASIS FOR THE MANUFACTURE OR SALE OF APPARATUS WITHOUT WRITTEN PERMISSION. | SCALE:   | NTS                               | SHEET :          | 2 OF 3 |  |
| TORONTO, ONTARIO                     |                                                                                                                                                                                                 | DRAWING  | NUMBER                            |                  | ISSUE  |  |
| YOUR CONNECTION TO QUALITY & SERVICE |                                                                                                                                                                                                 | 3        | 42 Assembly                       |                  | 1      |  |