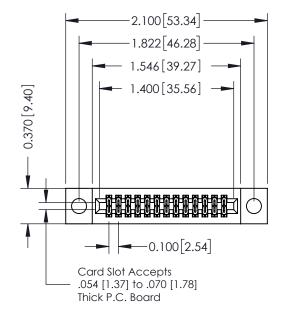

## **See Accompanying Pages for:**

- **Contact Bend Details**
- **Mounting Options**

| 342 / 392 Card Edge Connector |
|-------------------------------|
| Part Number: 342-026-521-204  |

YOUR CONNECTION TO QUALITY & SERVICE