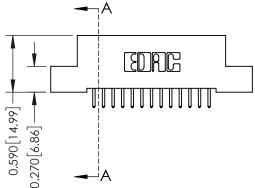

## **Mounting Option**

04-.156 (3.96) Dia. Mounting Holes

**Contact Detail** 

521-P.C. Tail .025 Sq.(0.64 Sq.) - Tail LG=.160(4.06) .100 [2.54] Contact Spacing x .200 [5.08] Row Spacing





## 0.240 [6.10] Point of Contact 0.410[10.41] SECTION A-A

## **See Accompanying Pages for:**

- **Contact Bend Details**
- **Mounting Options**

| 342 / 392 Card Edge Connector |
|-------------------------------|
| Part Number: 342-026-521-204  |

YOUR CONNECTION TO QUALITY & SERVICE

342 ENG MASTER J.LEE DATE: OCT. 06/09 NTS SHEET 1 OF 3

342 Assembly

THIS IS A C.A.D. GENERATED DRAWING DO NOT MAKE MANUAL REVISIONS TO MASTER. ISSUE NUMBER

ORIGINAL

1



| 342 / 392 Series Card Edge Connector<br>Contact Bend Detail |                                                                                                                                     | ACAD REFERENCE NO. 342 ENG MASTER |             |          |          |
|-------------------------------------------------------------|----