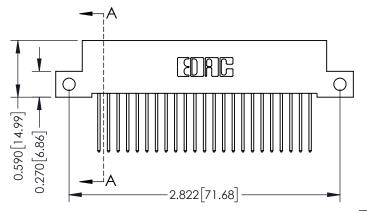

## **Mounting Option**

12-.128 (3.25) Dia. Side Mounting Holes

## **Contact Detail**

540-Wire Wrap .025 Sq.(0.64 Sq.) - Tail LG=.570(14.48) .100 [2.54] Contact Spacing x .200 [5.08] Row Spacing

0.410[10.41]





## 342 / 392 Card Edge Connector Part Number: 342-046-540-212

YOUR CONNECTION TO QUALITY & SERVICE

| ACAD REFERENCE NO. 342 ENG MASIER |                  |  |  |  |
|-----------------------------------|------------------|--|--|--|
| DRAWN: J.LEE                      | DATE: OCT. 06/09 |  |  |  |
| CHECKED:                          | DATE:            |  |  |  |
| SCALE: NTS                        | SHEET 1 OF 3     |  |  |  |
| DRAWING NUMBER                    | ISSUE            |  |  |  |

SECTION A-A

342 Assembly

## **See Accompanying Pages for:**

- **Contact Bend Details**
- **Mounting Options**

THIS IS A C.A.D. GENERATED DRAWING DO NOT MAKE MANUAL REVISIONS TO MASTER. ISSUE NUMBER

ORIGINAL

1



| 342 / 392 Series Card Edge Connector<br>Contact Bend Detail |