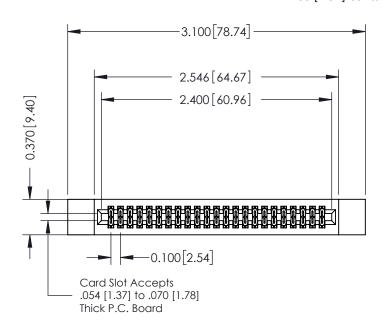

## 342 / 392 Card Edge Connector Part Number: 342-046-540-212

YOUR CONNECTION TO QUALITY & SERVICE

| ACAD REFERENCE NO. 342 ENG MASIER |                  |  |  |  |
|-----------------------------------|------------------|--|--|--|
| DRAWN: J.LEE                      | DATE: OCT. 06/09 |  |  |  |
| CHECKED:                          | DATE:            |  |  |  |
| SCALE: NTS                        | SHEET 1 OF 3     |  |  |  |
| DRAWING NUMBER                    | ISSUE            |  |  |  |