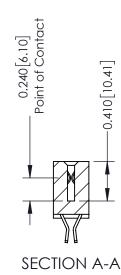

**Mounting Option** 

07-M3-0.5 Metric Threaded Inserts

**Contact Detail** 

555-Extender Board Bend (Code 500 Contacts) .100 [2.54] Contact Spacing x .200 [5.08] Row Spacing