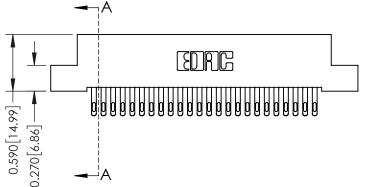

## **See Accompanying Pages for:**

- **Contact Bend Details**
- **Mounting Options**

342 / 392 Card Edge Connector Part Number: 342-048-555-207

YOUR CONNECTION TO QUALITY & SERVICE

|   | ACAD REFERENCE NO | . 342 ENG MASTER        |  |  |
|---|-------------------|-------------------------|--|--|
|   | DRAWN: J.LEE      | DATE: <b>OCT. 06/09</b> |  |  |
|   | CHECKED:          | DATE:                   |  |  |
|   | SCALE: NTS        | DATE:<br>SHEET 1 OF 3   |  |  |
| ) | DRAWING NUMBER    | ISSUE                   |  |  |