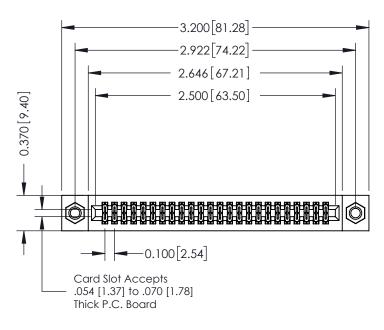

## **See Accompanying Pages for:**

- **Contact Bend Details**
- **Mounting Options**

342 / 392 Card Edge Connector Part Number: 342-048-555-207

YOUR CONNECTION TO QUALITY & SERVICE

|   | ACAD REFERENCE NO | . 342 ENG MASTER        |  |  |
|---|-------------------|-------------------------|--|--|
|   | DRAWN: J.LEE      | DATE: <b>OCT. 06/09</b> |  |  |
|   | CHECKED:          | DATE:                   |  |  |
|   | SCALE: NTS        | DATE:<br>SHEET 1 OF 3   |  |  |
| ) | DRAWING NUMBER    | ISSUE                   |  |  |