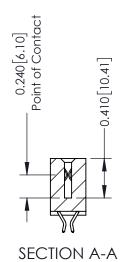

**Mounting Option** 02-.128 (3.25) Wide Mounting Slots **Contact Detail** 

556-Extender Board Bend (Code 520 Contacts) .100 [2.54] Contact Spacing x .200 [5.08] Row Spacing

**See Accompanying Pages for:** 

- **Contact Bend Details**
- **Mounting Options**

342 / 392 Card Edge Connector Part Number: 342-060-556-202

YOUR CONNECTION TO QUALITY & SERVICE

CANADA

342 ENG MASTER J.LEE DATE: OCT. 06/09 SHEET 1 OF 3

342 Assembly