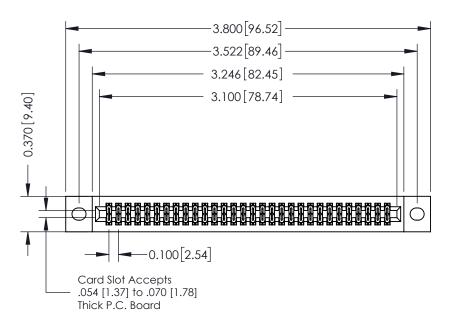

- **Contact Bend Details**
- **Mounting Options**

342 / 392 Card Edge Connector Part Number: 342-060-556-202

YOUR CONNECTION TO QUALITY & SERVICE

CANADA

342 ENG MASTER J.LEE DATE: OCT. 06/09 SHEET 1 OF 3

342 Assembly

THIS IS A C.A.D. GENERATED DRAWING DO NOT MAKE MANUAL REVISIONS TO MASTER. ISSUE NUMBER

ORIGINAL

1

| 342 / 392 Series Card Edge Connector<br>Contact Bend Detail |                                                                                                                                                                                                  | ACAD REFERENCE NO. 342 ENG MASTER |             |                  |        |
|-------------------------------------------------------------|--------------------------------------------------------------------------------------------------------------------------------------------------------------------------------------------------|-----------------------------------|-------------|------------------|--------|
|                                                             |                                                                                                                                                                                                  | DRAWN:                            | J.LEE       | DATE: OCT. 06/09 |        |
|                                                             |                                                                                                                                                                                                  | CHECKED:                          |             | DATE:            |        |
| TORONTO, ONTARIO                                            | THESE DRAWINGS AND SPECIFICATIONS ARE THE PROPERTY OF EDAC INC. AND SHALL NOT BE REPRODUCED, OR COPIED OR USED AS THE BASIS FOR THE MANUFACTURE OR SALE OF APPARATUS WITHOUT WRITTEN PERMISSION. | SCALE:                            | NTS         | SHEET :          | 2 OF 3 |
|                                                             |                                                                                                                                                                                                  | DRAWING                           | NUMBER      |                  | ISSUE  |
| YOUR CONNECTION TO QUALITY & SERVICE                        |                                                                                                                                                                                                  | 3                                 | 42 Assembly |                  | 1      |