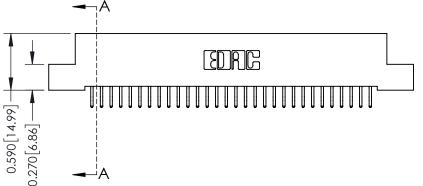

- **Contact Bend Details**
- **Mounting Options**

342 / 392 Card Edge Connector Part Number: 342-060-556-202

YOUR CONNECTION TO QUALITY & SERVICE

CANADA

342 ENG MASTER J.LEE DATE: OCT. 06/09 SHEET 1 OF 3

342 Assembly

THIS IS A C.A.D. GENERATED DRAWING DO NOT MAKE MANUAL REVISIONS TO MASTER. ISSUE NUMBER

ORIGINAL

1

| 342 / 392 Series Card Edge Connector<br>Contact Bend Detail |                                                                                                                                                                                                  | ACAD REFERENCE NO. 342 ENG MASTER |             |                  |        |
|-------------------------------------------------------------|--------------------------------------------------------------------------------------------------------------------------------------------------------------------------------------------------|-----------------------------------|-------------|------------------|--------|
|                                                             |                                                                                                                                                                                                  | DRAWN:                            | J.LEE       | DATE: OCT. 06/09 |        |
|                                                             |                                                                                                                                                                                                  | CHECKED:                          |             | DATE:            |        |
| TORONTO, ONTARIO                                            | THESE DRAWINGS AND SPECIFICATIONS ARE THE PROPERTY OF EDAC INC. AND SHALL NOT BE REPRODUCED, OR COPIED OR USED AS THE BASIS FOR THE MANUFACTURE OR SALE OF APPARATUS WITHOUT WRITTEN PERMISSION. | SCALE:                            | NTS         | SHEET :          | 2 OF 3 |
|                                                             |                                                                                                                                                                                                  | DRAWING                           | NUMBER      |                  | ISSUE  |
| YOUR CONNECTION TO QUALITY & SERVICE                        |                                                                                                                                                                                                  | 3                                 | 42 Assembly |                  | 1      |