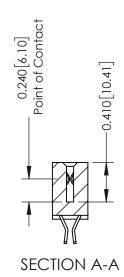

**Mounting Option** 01-No Mounting Lugs **Contact Detail** 

555-Extender Board Bend (Code 500 Contacts) .100 [2.54] Contact Spacing x .200 [5.08] Row Spacing