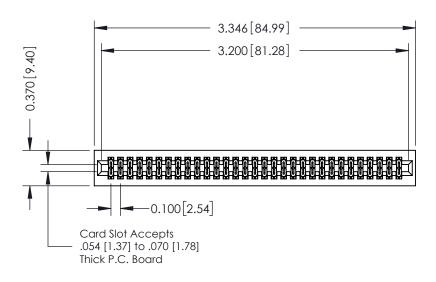

## **See Accompanying Pages for:**

- **Contact Bend Details**
- **Mounting Options**

342 / 392 Card Edge Connector Part Number: 342-062-555-201

YOUR CONNECTION TO QUALITY & SERVICE

342 ENG MASTER J.LEE DATE: OCT. 06/09 SHEET 1 OF 3

342 Assembly

THIS IS A C.A.D. GENERATED DRAWING DO NOT MAKE MANUAL REVISIONS TO MASTER. ISSUE NUMBER

ORIGINAL

1

| 342 / 392 Series Card Edge Connector<br>Contact Bend Detail |                                                                                                                                                                                                  | ACAD REFERENCE NO. 342 ENG MASTER |             |                  |        |
|-------------------------------------------------------------|--------------------------------------------------------------------------------------------------------------------------------------------------------------------------------------------------|-----------------------------------|-------------|------------------|--------|
|                                                             |                                                                                                                                                                                                  | DRAWN:                            | J.LEE       | DATE: OCT. 06/09 |        |
|                                                             |                                                                                                                                                                                                  | CHECKED:                          |             | DATE:            |        |
| TORONTO, ONTARIO                                            | THESE DRAWINGS AND SPECIFICATIONS ARE THE PROPERTY OF EDAC INC. AND SHALL NOT BE REPRODUCED, OR COPIED OR USED AS THE BASIS FOR THE MANUFACTURE OR SALE OF APPARATUS WITHOUT WRITTEN PERMISSION. | SCALE:                            | NTS         | SHEET :          | 2 OF 3 |
|                                                             |                                                                                                                                                                                                  | DRAWING                           | NUMBER      |                  | ISSUE  |
| YOUR CONNECTION TO QUALITY & SERVICE                        |                                                                                                                                                                                                  | 3                                 | 42 Assembly |                  | 1      |