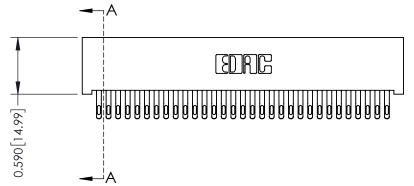

## **See Accompanying Pages for:**

- **Contact Bend Details**
- **Mounting Options**

342 / 392 Card Edge Connector Part Number: 342-062-555-201

YOUR CONNECTION TO QUALITY & SERVICE

342 ENG MASTER J.LEE DATE: OCT. 06/09 SHEET 1 OF 3

342 Assembly

THIS IS A C.A.D. GENERATED DRAWING DO NOT MAKE MANUAL REVISIONS TO MASTER. ISSUE NUMBER

ORIGINAL

1

| 342 / 392 Series Card Edge Connector<br>Contact Bend Detail |                                                                                                                                                                                                  | ACAD REFERENCE NO. 342 ENG MASTER |             |                  |        |
|-------------------------------------------------------------|--------------------------------------------------------------------------------------------------------------------------------------------------------------------------------------------------|-----------------------------------|-------------|------------------|--------|
|                                                             |                                                                                                                                                                                                  | DRAWN:                            | J.LEE       | DATE: OCT. 06/09 |        |
|                                                             |                                                                                                                                                                                                  | CHECKED:                          |             | DATE:            |        |
| TORONTO, ONTARIO                                            | THESE DRAWINGS AND SPECIFICATIONS ARE THE PROPERTY OF EDAC INC. AND SHALL NOT BE REPRODUCED, OR COPIED OR USED AS THE BASIS FOR THE MANUFACTURE OR SALE OF APPARATUS WITHOUT WRITTEN PERMISSION. | SCALE:                            | NTS         | SHEET :          | 2 OF 3 |
|                                                             |                                                                                                                                                                                                  | DRAWING                           | NUMBER      |                  | ISSUE  |
| YOUR CONNECTION TO QUALITY & SERVICE                        |                                                                                                                                                                                                  | 3                                 | 42 Assembly |                  | 1      |