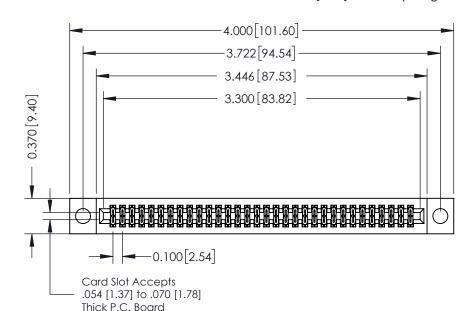

## **See Accompanying Pages for:**

- **Contact Bend Details**
- **Mounting Options**

| 342 / 392 Card Edge Connector |
|-------------------------------|
| Part Number: 342-064-520-204  |

YOUR CONNECTION TO QUALITY & SERVICE

342 ENG MASTER J.LEE DATE: OCT. 06/09 NTS SHEET 1 OF 3

342 Assembly

THIS IS A C.A.D. GENERATED DRAWING DO NOT MAKE MANUAL REVISIONS TO MASTER. ISSUE NUMBER

ORIGINAL

1

| 342 / 392 Series Card Edge Connector<br>Contact Bend Detail |                                                                                                                                     | ACAD REFERENCE NO. 342 ENG MASTER |             |          |          |
|-------------------------------------------------------------|-------------------------------------------------------------------------------------------------------------------------------------|-----------------------------------|-------------|----------|----------|
|                                                             |                                                                                                                                     | DRAWN:                            | J.LEE       | DATE: OC | T. 06/09 |
|                                                             |                                                                                                                                     | CHECKED:                          |             | DATE:    |          |
| EDAC INC                                                    | ARE THE PROPERTY OF EDAC INC.,AND — SHALL NOT BE REPRODUCED,OR COPIED OR USED AS THE BASIS FOR THE MANUFACTURE OR SALE OF APPARATUS | SCALE:                            | NTS         | SHEET :  | 2 OF 3   |
| TORONTO, ONTARIO                                            |                                                                                                                                     | DRAWING                           | NUMBER      |          | ISSUE    |
| YOUR CONNECTION TO QUALITY & SERVICE                        |                                                                                                                                     | 3                                 | 42 Assembly |          | 1        |