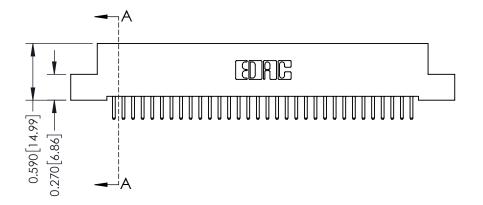

342 ENG MASTER J.LEE DATE: OCT. 06/09 NTS SHEET 1 OF 3

342 Assembly

THIS IS A C.A.D. GENERATED DRAWING DO NOT MAKE MANUAL REVISIONS TO MASTER. ISSUE NUMBER

ORIGINAL

1

| 342 / 392 Series Card Edge Connector<br>Contact Bend Detail |                                                                                                                                     | ACAD REFERENCE NO. 342 ENG MASTER |             |          |          |
|-------------------------------------------------------------|-------------------------------------------------------------------------------------------------------------------------------------|-----------------------------------|-------------|----------|----------|
|                                                             |                                                                                                                                     | DRAWN:                            | J.LEE       | DATE: OC | T. 06/09 |
|                                                             |                                                                                                                                     | CHECKED:                          |             | DATE:    |          |
| EDAC INC                                                    | ARE THE PROPERTY OF EDAC INC.,AND — SHALL NOT BE REPRODUCED,OR COPIED OR USED AS THE BASIS FOR THE MANUFACTURE OR SALE OF APPARATUS | SCALE:                            | NTS         | SHEET :  | 2 OF 3   |
| TORONTO, ONTARIO                                            |                                                                                                                                     | DRAWING                           | NUMBER      |          | ISSUE    |
| YOUR CONNECTION TO QUALITY & SERVICE                        |                                                                                                                                     | 3                                 | 42 Assembly |          | 1        |