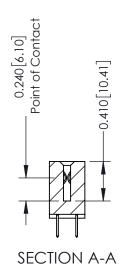

**Mounting Option** 

04-.156 (3.96) Dia. Mounting Holes

**Contact Detail** 

520-P.C. Tail .030x.018(0.76x0.46) - Tail LG=.185(4.70) .100 [2.54] Contact Spacing x .200 [5.08] Row Spacing