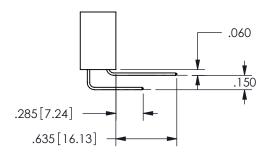

## <u>Contact Dimensions:</u> 500-Wire Hole .050x.025(1.27x0.64) - Tail LG=.260(6.60) .100 (2.54) Contact Spacing x .200 (5.08) Row Spacing

.160 4.06 .330[8.38] POINT OF CARD SLOT CONTACT .370 9.4 .200 [5.08] -

SECTION A-A

ISSUE NUMBER ORIGINAL

1

**Contact Code 558** 

Contact Code 559

**Contact Code 560** 

INSULATOR MATERIAL: THERMOPLASTIC POLYESTER, UL 94V-0

DAP MATERIAL AVAILABLE UPON REQUEST