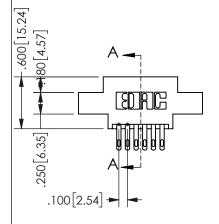

SECTION A-A

ISSUE NUMBER ORIGINAL

1

**Contact Code 558** 

Contact Code 559

**Contact Code 560** 

INSULATOR MATERIAL: THERMOPLASTIC POLYESTER, UL 94V-0

DAP MATERIAL AVAILABLE UPON REQUEST

CONTACT MATERIAL; COPPER ALLOY CONTACT PLATING: GOLD ON THE MATING AREA, TIN PLATING ON THE CONTACT TAILS, NICKEL UNDERPLATE

345/395 SERIES CARD EDGE CONNECTOR CONTACT CODE 555,556,558,559,560 DIMENSIONS