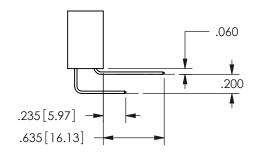

## <u>Contact Dimensions:</u> 500-Wire Hole .050x.025(1.27x0.64) - Tail LG=.260(6.60) .100 (2.54) Contact Spacing x .200 (5.08) Row Spacing

.160 4.06 .330[8.38] POINT OF CARD SLOT CONTACT .370 9.4 .200 [5.08] -