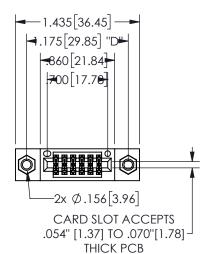

## 345/395 SERIES CARD EDGE CONNECTOR PART NUMBER: 345-012-500-807

YOUR CONNECTION TO QUALITY & SERVICE

**EDAC INC** TORONTO, ONTARIO CANADA

THESE DRAWINGS AND SPECIFICATIONS ARE THE PROPERTY OF EDAC INC.,AND SHALL NOT BE REPRODUCED, OR COPIED OR USED AS THE BASIS FOR THE MANUFACTURE OR SALE OF APPARATUS WITHOUT WRITTEN PERMISSION.

| 3LC11O11717         |                  |  |
|---------------------|------------------|--|
| ACAD REFERENCE NO.  | 345-ENG-MASTER   |  |
| DRAWN: R.STA.MONICA | DATE:MAY.16/2017 |  |
| CHECKED:            | DATE:            |  |
| SCALE: NTS          | SHEET 1 OF 2     |  |
| DRAWING NUMBER      | ISSUE            |  |
| 345-ENG-MASTER      | 1                |  |
|                     |                  |  |