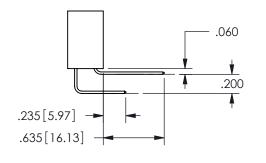

.160 4.06 .330[8.38] POINT OF CARD SLOT CONTACT .370[9.4] .150 [3.81] -SECTION A A

ISSUE NUMBER ORIGINAL

1

**Contact Code 558** 

Contact Code 559

**Contact Code 560** 

INSULATOR MATERIAL: THERMOPLASTIC POLYESTER, UL 94V-0

DAP MATERIAL AVAILABLE UPON REQUEST

CONTACT MATERIAL; COPPER ALLOY CONTACT PLATING: GOLD ON THE MATING AREA, TIN PLATING ON THE CONTACT TAILS, NICKEL UNDERPLATE

345/395 SERIES CARD EDGE CONNECTOR CONTACT CODE 555,556,558,559,560 DIMENSIONS