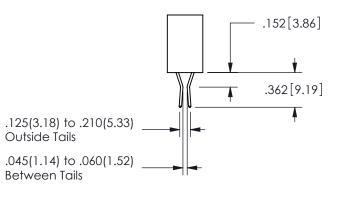

CARD SLOT ACCEPTS .054" [1.37] TO .070"[1.78] <sup>\_</sup> THICK PCB

Contact Dimensions: 541-Wire Wrap .025 Sq.(0.64 Sq.) - Tail LG=.750(19.05) .100 (2.54) Contact Spacing x .200 (5.08) Row Spacing

345/395 SERIES CARD EDGE CONNECTOR PART NUMBER: 345-012-541-802

.160 4.06 .330[8.38] POINT OF CARD SLOT CONTACT .370[9.4] .150 [3.81] -SECTION A A

ISSUE NUMBER ORIGINAL

1

**Contact Code 558** 

Contact Code 559

**Contact Code 560** 

INSULATOR MATERIAL: THERMOPLASTIC POLYESTER, UL 94V-0

DAP MATERIAL AVAILABLE UPON REQUEST

CONTACT MATERIAL; COPPER ALLOY CONTACT PLATING: GOLD ON THE MATING AREA, TIN PLATING ON THE CONTACT TAILS, NICKEL UNDERPLATE

345/395 SERIES CARD EDGE CONNECTOR CONTACT CODE 555,556,558,559,560 DIMENSIONS