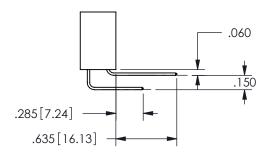

.160 4.06 .330[8.38] POINT OF CARD SLOT CONTACT .370[9.4] .150 [3.81] -SECTION A A

ISSUE NUMBER ORIGINAL

1

**Contact Code 558** 

Contact Code 559

**Contact Code 560** 

INSULATOR MATERIAL: THERMOPLASTIC POLYESTER, UL 94V-0

DAP MATERIAL AVAILABLE UPON REQUEST

CONTACT MATERIAL; COPPER ALLOY CONTACT PLATING: GOLD ON THE MATING AREA, TIN PLATING ON THE CONTACT TAILS, NICKEL UNDERPLATE

345/395 SERIES CARD EDGE CONNECTOR CONTACT CODE 555,556,558,559,560 DIMENSIONS