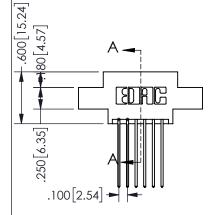

1.435[36.45] 
1.175 [29.85] "D"
<del>.</del>860[21.84<del>]</del> <del>7</del>00 17.7<del>8</del>

THIS IS A C.A.D. GENERATED DRAWING DO NOT MAKE MANUAL REVISIONS TO MASTER.

ISSUE NUMBER

ORIGINAL

1

-2x Ø.128[3.25]

CARD SLOT ACCEPTS .054" [1.37] TO .070"[1.78] <sup>\_</sup> THICK PCB

Contact Dimensions: 541-Wire Wrap .025 Sq.(0.64 Sq.) - Tail LG=.750(19.05) .100 (2.54) Contact Spacing x .200 (5.08) Row Spacing

345/395 SERIES CARD EDGE CONNECTOR PART NUMBER: 345-012-541-802