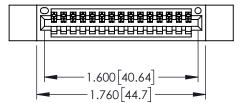

<u>Contact Dimensions:</u>
525-P.C. Tail .018 Sq.(0.46 Sq.) - Tail LG=.150(3.81)
.100 (2.54) Contact Spacing x .200 (5.08) Row Spacing

1

- INSULATOR MATERIAL: THERMOPLASTIC PBT BLACK, UL 94V-0
- CONTACT MATERIAL; COPPER TIN ALLOY CONTACT PLATING: GOLD ON THE MATING AREA, TIN PLATING ON THE CONTACT TAILS, NICKEL UNDERPLATE