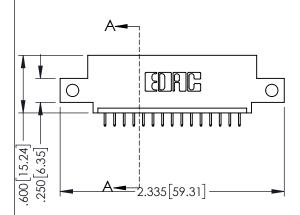

<u>Contact Dimensions:</u>
525-P.C. Tail .018 Sq.(0.46 Sq.) - Tail LG=.150(3.81)
.100 (2.54) Contact Spacing x .200 (5.08) Row Spacing

1

- INSULATOR MATERIAL: THERMOPLASTIC PBT BLACK, UL 94V-0
- CONTACT MATERIAL; COPPER TIN ALLOY CONTACT PLATING: GOLD ON THE MATING AREA, TIN PLATING ON THE CONTACT TAILS, NICKEL UNDERPLATE