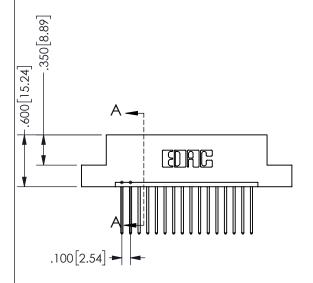

SECTION A-A

ORIGINAL 1

ISSUE NUMBER

**Contact Code 558** 

Contact Code 559

**Contact Code 560** 

- INSULATOR MATERIAL: THERMOPLASTIC POLYESTER, UL 94V-0 DAP MATERIAL AVAILABLE UPON REQUEST
- CONTACT MATERIAL; COPPER ALLOY