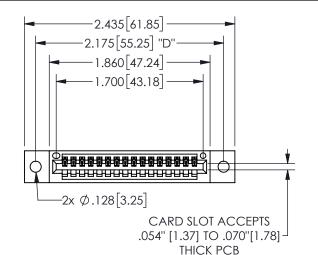

## 345/395 SERIES CARD EDGE CONNECTOR PART NUMBER: 345-016-540-102

YOUR CONNECTION TO QUALITY & SERVICE

**EDAC INC** TORONTO, ONTARIO CANADA

THESE DRAWINGS AND SPECIFICATIONS ARE THE PROPERTY OF EDAC INC.,AND SHALL NOT BE REPRODUCED, OR COPIED OR USED AS THE BASIS FOR THE MANUFACTURE OR SALE OF APPARATUS WITHOUT WRITTEN PERMISSION.