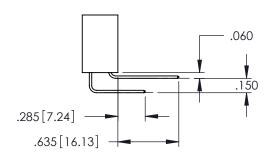

<u>Contact Dimensions:</u>
523-P.C. Tail .025 Sq.(0.64 Sq.) - Tail LG=.390(9.91)
.100 (2.54) Contact Spacing x .200 (5.08) Row Spacing

THIS IS A C.A.D. GENERATED DRAWING DO NOT MAKE MANUAL REVISIONS TO MAST

| SECTION A-A |
|-------------|

**Contact Code 558** 

Contact Code 559

**Contact Code 560** 

INSULATOR MATERIAL: THERMOPLASTIC POLYESTER, UL 94V-0

DAP MATERIAL AVAILABLE UPON REQUEST

CONTACT MATERIAL; COPPER ALLOY CONTACT PLATING: GOLD ON THE MATING AREA, TIN PLATING ON THE CONTACT TAILS, NICKEL UNDERPLATE