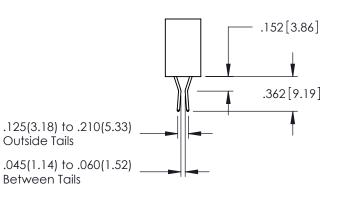

<u>Contact Dimensions:</u>
523-P.C. Tail .025 Sq.(0.64 Sq.) - Tail LG=.390(9.91)
.100 (2.54) Contact Spacing x .200 (5.08) Row Spacing

THIS IS A C.A.D. GENERATED DRAWING DO NOT MAKE MANUAL REVISIONS TO MAST

| SECTION A-A |
|-------------|

**Contact Code 558** 

Contact Code 559

**Contact Code 560** 

INSULATOR MATERIAL: THERMOPLASTIC POLYESTER, UL 94V-0

DAP MATERIAL AVAILABLE UPON REQUEST

CONTACT MATERIAL; COPPER ALLOY CONTACT PLATING: GOLD ON THE MATING AREA, TIN PLATING ON THE CONTACT TAILS, NICKEL UNDERPLATE