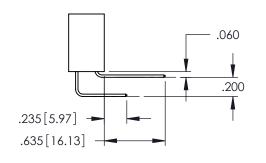

<u>Contact Dimensions:</u>
523-P.C. Tail .025 Sq.(0.64 Sq.) - Tail LG=.390(9.91)
.100 (2.54) Contact Spacing x .200 (5.08) Row Spacing

THIS IS A C.A.D. GENERATED DRAWING DO NOT MAKE MANUAL REVISIONS TO MAST

345/395 SERIES CARD EDGE CONNECTOR CONTACT CODE 555,556,558,559,560 DIMENSIONS

YOUR CONNECTION TO QUALITY & SERVICE

ACAD REFERENCE NO. 345-ENG-MASTER DATE:MAY.16/2017 DRAWN: R.STA.MONICA 1:1 SHEET 2 OF 2