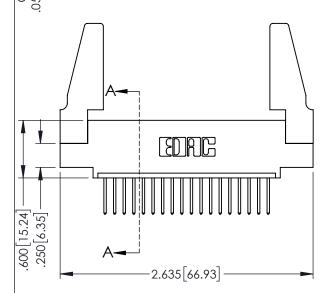

| SECTION A-A |
|-------------|

**Contact Code 558** 

Contact Code 559

**Contact Code 560** 

INSULATOR MATERIAL: THERMOPLASTIC POLYESTER, UL 94V-0

DAP MATERIAL AVAILABLE UPON REQUEST

CONTACT MATERIAL; COPPER ALLOY CONTACT PLATING: GOLD ON THE MATING AREA, TIN PLATING ON THE CONTACT TAILS, NICKEL UNDERPLATE

345/395 SERIES CARD EDGE CONNECTOR CONTACT CODE 555,556,558,559,560 DIMENSIONS

YOUR CONNECTION TO QUALITY & SERVICE

ACAD REFERENCE NO. 345-ENG-MASTER DATE:MAY.16/2017 DRAWN: R.STA.MONICA 1:1 SHEET 2 OF 2