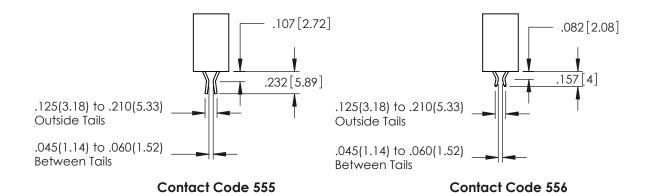

| SECTION A-A |
|-------------|

**Contact Code 558** 

Contact Code 559

**Contact Code 560** 

INSULATOR MATERIAL: THERMOPLASTIC POLYESTER, UL 94V-0

DAP MATERIAL AVAILABLE UPON REQUEST

CONTACT MATERIAL; COPPER ALLOY CONTACT PLATING: GOLD ON THE MATING AREA, TIN PLATING ON THE CONTACT TAILS, NICKEL UNDERPLATE

345/395 SERIES CARD EDGE CONNECTOR CONTACT CODE 555,556,558,559,560 DIMENSIONS

YOUR CONNECTION TO QUALITY & SERVICE

ACAD REFERENCE NO. 345-ENG-MASTER DATE:MAY.16/2017 DRAWN: R.STA.MONICA 1:1 SHEET 2 OF 2