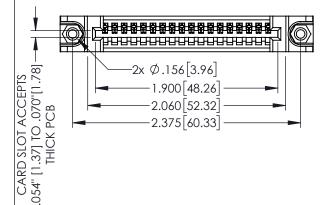

| 345/395 SERIES CARD EDGE CONNECTOR PART NUMBER: 345-018-523-488 |
|-----------------------------------------------------------------|

EDAC INC TORONTO, ONTARIO CANADA

YOUR CONNECTION TO QUALITY & SERVICE

<u>Contact Dimensions:</u>
523-P.C. Tail .025 Sq.(0.64 Sq.) - Tail LG=.390(9.91)
.100 (2.54) Contact Spacing x .200 (5.08) Row Spacing

THIS IS A C.A.D. GENERATED DRAWING DO NOT MAKE MANUAL REVISIONS TO MAST