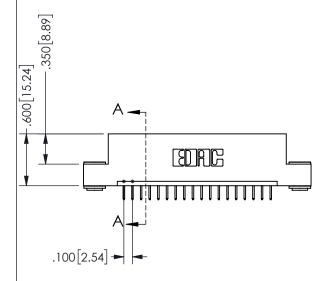

ORIGINAL 1

ISSUE NUMBER

**Contact Code 558** 

Contact Code 559

**Contact Code 560** 

INSULATOR MATERIAL: THERMOPLASTIC POLYESTER, UL 94V-0 DAP MATERIAL AVAILABLE UPON REQUEST

CONTACT MATERIAL; COPPER ALLOY CONTACT PLATING: GOLD ON THE MATING AREA, TIN PLATING ON THE CONTACT TAILS, NICKEL UNDERPLATE

345/395 SERIES CARD EDGE CONNECTOR CONTACT CODE 555,556,558,559,560 DIMENSIONS

YOUR CONNECTION TO QUALITY & SERVICE

**EDAC INC** TORONTO, ONTARIO CANADA

THESE DRAWINGS AND SPECIFICATIONS ARE THE PROPERTY OF EDAC INC.,AND SHALL NOT BE REPRODUCED, OR COPIED OR USED AS THE BASIS FOR THE MANUFACTURE OR SALE OF APPARATUS WITHOUT WRITTEN PERMISSION.