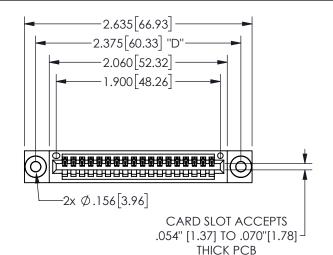

THIS IS A C.A.D. GENERATED DRAWING DO NOT MAKE MANUAL REVISIONS TO MASTER.

ISSUE NUMBER

ORIGINAL

1

<u>Contact Dimensions:</u>
524-P.C. Tail .018 Sq.(0.46 Sq.) - Tail LG=.175(4.45)
.100 (2.54) Contact Spacing x .200 (5.08) Row Spacing

.160 4.06 .330[8.38] POINT OF CARD SLOT CONTACT

## **SECTION A-A**

345/395 SERIES CARD EDGE CONNECTOR PART NUMBER: 345-018-524-103

**EDAC INC** TORONTO, ONTARIO CANADA

THESE DRAWINGS AND SPECIFICATIONS ARE THE PROPERTY OF EDAC INC., AND SHALL NOT BE REPRODUCED, OR COPIED OR USED AS THE BASIS FOR THE MANUFACTURE OR SALE OF APPARATUS WITHOUT WRITTEN PERMISSION.